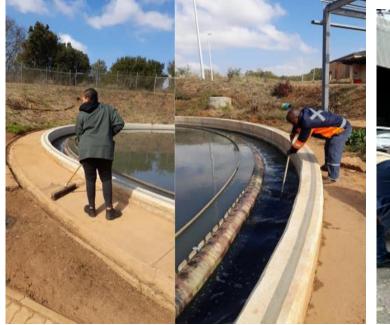

Introduced 24 hour shift operation

Developed Greendrop improvement plan for the plant

Flood light have been restored and working

Both sludge lagoons have been cleaned

Local community members have been appointed to assist with operation of the plant

#### THE FOLLOWING WERE ACHIEVED SINCE THE LAST VISIT BY NCOP

Reinstatement of the second aerator which was out of commission due to faulty soft starter

Removed the deflector plate that was hindering circulation of sludge in the system.