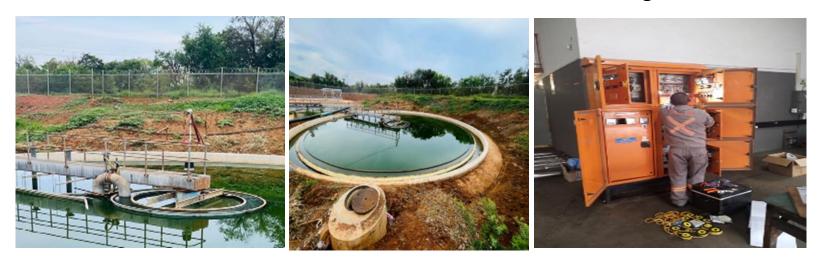

#### Condition of the plant after commissioning

Refurbished and commissioned the diesel generator. Plant now operational during loadshedding

Cleaned the chlorine contact tank to remove sludge

Completed the design for recirculation of water from the lagoon to the ditch.