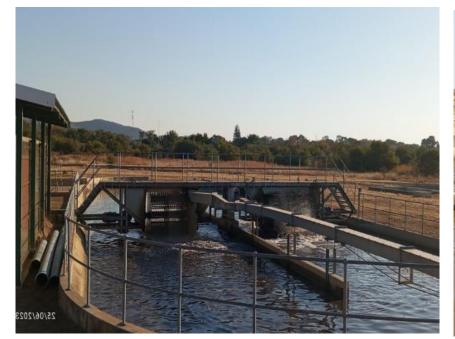

### GROOT MARICO

#### Operating with one aerator

#### Operating with two aerator

#### Deflector installed

Deflector removed