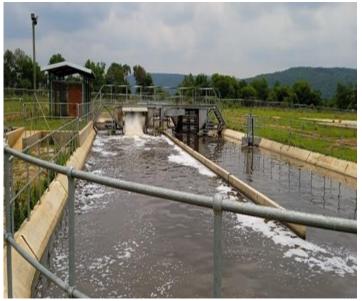

### GROOT MARICO

#### Operating with one aerator

#### Operating with two aerator

#### Deflector installed

Deflector removed