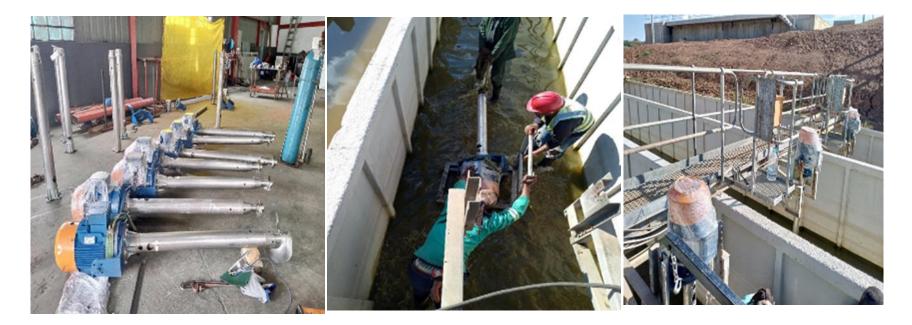

#### ZEERUST WWTW

Installing refurbished motors and aerators

#### WING WERE ACHIEVED SINCE THE LAST VISIT ' BY NCOP THE

ed construction in some areas where the contractor for the new Fixed the manual banscreen which was letting screenings and debris pass

d, returbished, reinstalled and commissioned motors and aerators Removed

Redesigned and rewired RAS and WAS MCC. sludge pond hour shift operation

Completing construction that was meant to be completed by other contractor