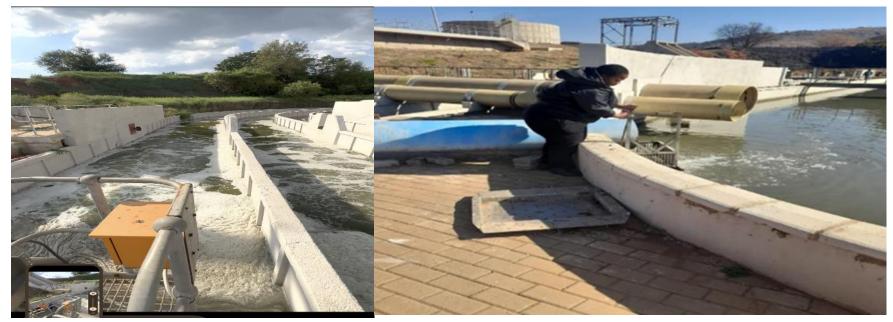

#### Operating with one aerator

#### Operating with two aerator

#### Deflector installed

Deflector removed