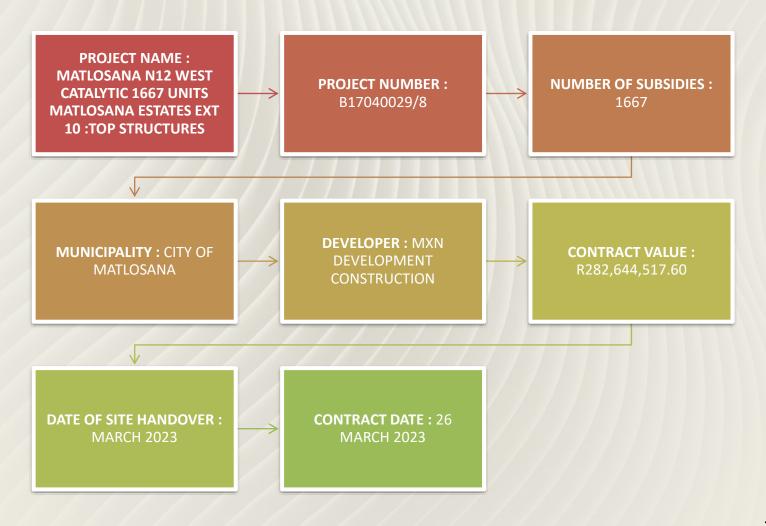

#### **DISCUSSION: N12 DEVELOPMENT**

- Matlosana N12 West development is a catalytic Integrated Human
   Settlements Project implemented by the City of Matlosana Local Municipality.
- The project is funded through the HSDG by the National Department of Human Settlements under the Northwest Department of Human Settlements as a multi-year contract. This project's aim and objective is to address approximately 38 500 housing backlog which Matlosana has. The expenditure and performance of this project is monitored by project structure denoted as the Technical Task Team (TTT) and chaired by the Provincial Engineer. This project structure (TTT) comprises of all the relevant stake holders (NDHS,NWDHS, HDA, CoMLM and Developer).
- In monitoring whether the quality work has been produced, the TTT has monthly
  meetings were they look at inspections conducted against work done on the
  ground and approve payments.

#### **DISCUSSION: N12 DEVELOPMENT**

- Construction of 6812 BNGs
- Construction of 3025 Social Housing
- 6 Business Stands (12,9 ha)
- 10 mixed land use stands (18,3 ha)
- 2 Primary Schools
- 1 Secondary school
- 2 Community Facilities
- 9 Creches
- 12 Churches

PROJECT
PROGRESS:
N12
DEVELOPMENT

| FINANCIAL PROGRESS                         |                 |
|--------------------------------------------|-----------------|
| AMOUNT OF MILESTONES APPROVED TO DATE      | R67,658,398.55  |
| CONTRACT AMOUNT                            | R282,644,517.60 |
| FINANCIAL PERCENTAGE OF WORKS DONE TO DATE | 23.94%          |
| FINANCIAL BALANCE OF WORKS TO BE DONE      | R214,986,119.05 |
| CONTRACT AMOUNT PAID TO DATE BY DEPARTMENT | R63,884,085.10  |
| CONTRACT BALANCE AFTER PAYMENTS            | R235,537,098.00 |
| PERCENTAGE PAID TO DATE BY THE DEPARTMENT  | 22.6%           |
| SHORTPAID CLAIMS AMOUNT                    | R3,774,313.45   |