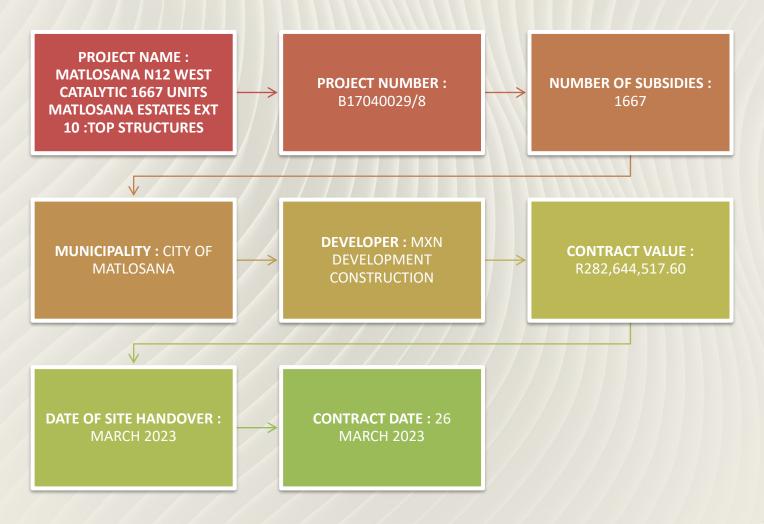

#### **DISCUSSION: N12 DEVELOPMENT**

- Matlosana N12 West development is a catalytic Integrated Human
   Settlements Project implemented by the City of Matlosana Local Municipality.
- The project is funded through the HSDG by the National Department of Human Settlements under the Northwest Department of Human Settlements as a multi-year contract. This project's aim and objective is to address approximately 38 500 housing backlog which Matlosana has. The expenditure and performance of this project is monitored by project structure denoted as the Technical Task Team (TTT) and chaired by the Provincial Engineer. This project structure (TTT) comprises of all the relevant stake holders (NDHS,NWDHS, HDA, CoMLM and Developer).
- In monitoring whether the quality work has been produced, the TTT has monthly
  meetings were they look at inspections conducted against work done on the
  ground and approve payments.

PROJECT
PROGRESS:
N12
DEVELOPMENT

| FINANCIAL PROGRESS                         |                 |
|--------------------------------------------|-----------------|
| AMOUNT OF MILESTONES APPROVED TO DATE      | R67,658,398.55  |
| CONTRACT AMOUNT                            | R282,644,517.60 |
| FINANCIAL PERCENTAGE OF WORKS DONE TO DATE | 23.94%          |
| FINANCIAL BALANCE OF WORKS TO BE DONE      | R214,986,119.05 |
| CONTRACT AMOUNT PAID TO DATE BY DEPARTMENT | R63,884,085.10  |
| CONTRACT BALANCE AFTER PAYMENTS            | R235,537,098.00 |
| PERCENTAGE PAID TO DATE BY THE DEPARTMENT  | 22.6%           |
| SHORTPAID CLAIMS AMOUNT                    | R3,774,313.45   |