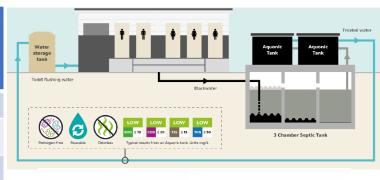

**DWT20**: Decentralised Wastewater Treatment system that turns black and grey water into reusable water for toilet flushing and irrigation. Off grid, suitable for new and existing system upgrades. Treatment capacity- 20 000 to 25 000ltrs a day. Low energy consumption. Locally manufactured in Gauteng using locally sourced material. Clearview fencing around the installation site.

Aquanic1000e: Provides flushing sanitation solutions to remote/ rural areas where municipal sewer sanitation is not available. It is ideal for individual households, community toilets, public toilets, etc. Treatment capacity: 1800ltrs a day. Treatment plants can be installed in parallel to increase capacity. Turns black and grey water into pathogen-free reusable water that can be used for toilet flushing and irrigation.