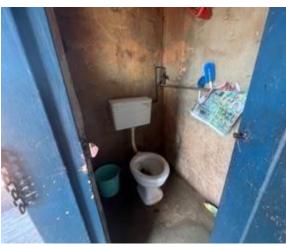

#### STATUS OF CAPE GATE INFORMAL SETTLEMENTS SANITATION

- 1. Category B1 In-situ Upgrade
- 2. Water supply through standpipes
- 3. Sanitation in the form of VIP and chemical toilets
- 4. Pegging of stands for relocation (insitu) completed
- 5.Re-blocking to be completed before installation of alternative sanitation

#### **STATUS OF SEBOKENG ZONE 20 SANITATION**

- Category B1 In-situ upgrade
- 2. Chemical toilets & pit latrines
- 3. 20 chemical toilets
- 4. Settlement has grown from 63 HH to 99 HH (current verified)
- 5. Pegging of relocation stands completed (04<sup>th</sup> Sept)
- 6. Enumeration and Social Profiling updated (05th Sept)