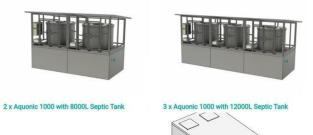

#### **ALTERNATIVE SANITATION PILOT – PROGRESS REPORT**

| Region      | Name of Informal<br>Settlement | Category | No. of<br>HH | Proposed<br>Solution/<br>Technical<br>Specifications | Budget         | Start Date | Finish Date |
|-------------|--------------------------------|----------|--------------|------------------------------------------------------|----------------|------------|-------------|
| Midvaal     | Kwa Brown                      | B2       | 143          | DWT20                                                | R6 693 557.49  | 09-08-2023 | 15-12-2023  |
| Emfuleni    | Sebokeng Zone 20               | B1       | 108          | Aquonic 1000e                                        | R11 559 572.78 | 26-09-2023 | 12-12-2023  |
| Mogale City | Honningklip<br>Portion 11      | A/B1     | 48           | Aquonic 1000e                                        | R5 137 587.90  | 02-10-2023 | 30-11-2023  |
| Mogale City | Portion 80<br>Nooitgedatch     | B1       | 638          | DWT 20                                               | R26 037 664.05 | 11-12-2023 | 28-03-2024  |
| Emfuleni    | Cape Gate                      | А        | 209          | DWT20                                                | R 8 991 228.80 | 12-12-2023 | 28-03-2024  |
| Emfuleni    | New Village                    | B1       | 142          | DWT20                                                | R6 660 388.97  | 22-01-2024 | 19-03-2024  |
|             |                                | TOTALS   | 1288         |                                                      | R65 000 000.00 |            |             |