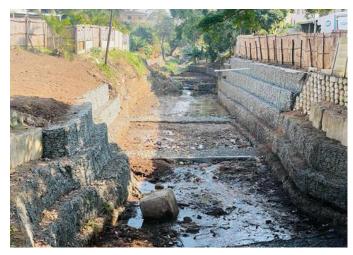

# 1D 23466: Off track 20567, Mahlabathini, Tongaat: Ward 60: Stormwater Upgrade

**Scope of Work**: Supply and lay approximately 142 m length of 600mm diameter pipe, 11 manholes and headwall, 30m³ gabion boxes and 2m³ gabion mattresses

Construction Amount (excl. VAT): R 937,457