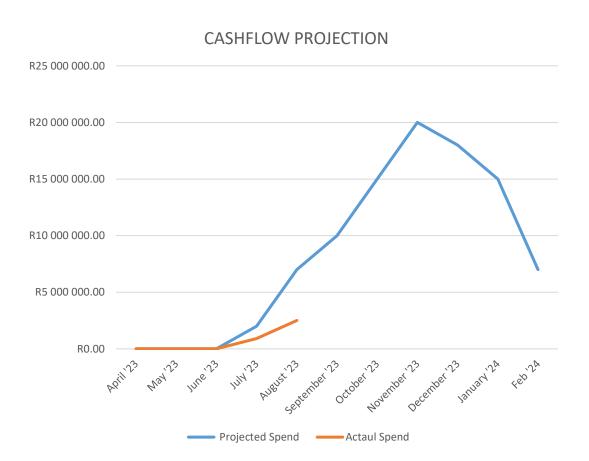

### Human Settlement Reconstruction & Rehabilitation Implementation Plan

| Month         | Projected Spend | Actaul Spend  |
|---------------|-----------------|---------------|
| April '23     | R0.00           | R0.00         |
| May '23       | R0.00           | R0.00         |
| June '23      | R0.00           | R0.00         |
| July '23      | R2,000,000.00   | R900,000.00   |
| August '23    | R7,000,000.00   | R2,500,000.00 |
| September '23 | R10,000,000.00  |               |
| October '23   | R15,000,000.00  |               |
| November '23  | R20,000,000.00  |               |
| December '23  | R18,000,000.00  |               |
| January '24   | R15,000,000.00  |               |
| Feb '24       | R7,000,000.00   |               |
|               | R94,000,000.00  | R3,400,000.00 |