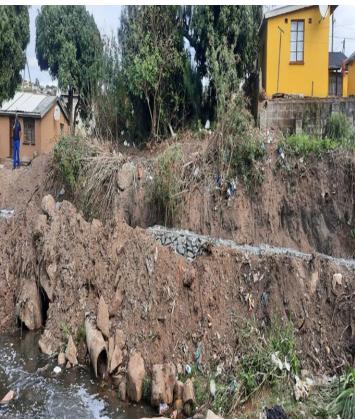

#### 1D-23516: 56 Leo Avenue Re-instatement of gabions WARD 70

**Scope of Work**: Installation of Gabion Structure '+/- 100m^3. Stream Desilting. Construction of culvert aprons and wing walls

**Construction Amount (excl. VAT):** R 1,308,127.5