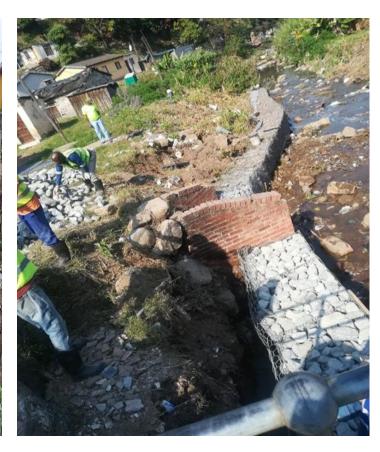

11 manholes and headwall, 30m³ gabion boxes and 2m³ gabion mattresses

Construction Amount (excl. VAT): R 937,457









# 1D-23430: Near House 1943, KwaMashu HWY Bank Protection Works: Amatikwe WARD 55



**Scope of Work**: Installation of new Gabion boxes and Mattresses due to severe damage, volume of 600m3, Earthworks volume of 200m3 (Excavate, Spoil, and backfill), Supply and lay Geofabric blanket of 200m2

Construction Amount (excl. VAT): R 2,554,347









#### 1D-23488: Ngoni Street rehabilitation of Stormwater Drainage: Umlazi L Section WARD 83



**Scope of Work:** Supply and Lay 40 m of 600 mm diameter concrete pipe, Construction of 4 standard type A manholes and outlet headwall. Supply and lay 300m3 (2x1x1) of gabion boxes.

Construction Amount (excl. VAT): R 1,211,624









#### 1D-23434: 610676 STR Pipe Culvert Failure: Amatikwe WARD 108



**Scope of Work**: Construction of box culvert severely damaged by floods, 1.5m height x 1.5m wide 6m long, Volume of earthworks is approximately 300m3 (Excavate, Spoil, and backfill), supply and lay gabion boxes and Mattresses volume of 300m3, Supply and lay Geofabric blanket of 200m2

Construction Amount (excl. VAT): R 1,997,40









### Human Settlement Reconstruction & Rehabilitation Implementation Plan





| Month         | Projected Spend | Actaul Spend  |
|---------------|-----------------|---------------|
| April '23     | R0.00           | R0.00         |
| May '23       | R0.00           | R0.00         |
| June '23      | R0.00           | R0.00         |
| July '23      | R2,000,000.00   | R900,000.00