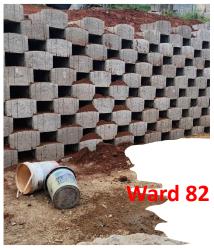

Month         | Projected Spend | Actaul Spend  |
|---------------|-----------------|---------------|
| April '23     | R0.00           | R0.00         |
| May '23       | R0.00           | R0.00         |
| June '23      | R0.00           | R0.00         |
| July '23      | R2,000,000.00   | R900,000.00   |
| August '23    | R7,000,000.00   | R2,500,000.00 |
| September '23 | R10,000,000.00  |               |
| October '23   | R15,000,000.00  |               |
| November '23  | R20,000,000.00  |               |
| December '23  | R18,000,000.00  |               |
| January '24   | R15,000,000.00  |               |
| Feb '24       | R7,000,000.00   |               |
|               | R94,000,000.00  | R3,400,000.00 |



## Human Settlement Reconstruction & Rehabilitation Progress

















### **NGIYABONGA - ENKOSI - THANK YOU!!!**