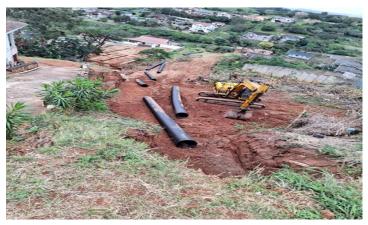

# 1D 23466: Off track 20567, Mahlabathini, Tongaat: Ward 60: Stormwater Upgrade

**Scope of Work**: Supply and lay approximately 142 m length of 600mm diameter pipe, 11 manholes and headwall, 30m³ gabion boxes and 2m³ gabion mattresses

Construction Amount (excl. VAT): R 937,457