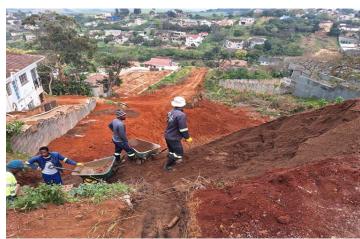

| 46,718         | 52,093          | 54,768         | 54,948         | 68,208         | 0              | 0              | 0              | 352,859       |
| Grand<br>Total     | 8,788                  | 61,094         | 112,965                    | 160,064         | 176,545        | 153,534         | 138,868        | 135,844        | 136,006        | 55,809         | 39,484         | 42,436         | 1,221,438     |



#### **COASTAL & STORMWATER CATCHMENT MANAGEMENT PROGRESS**



**Scope of Works**: Relay 250m of 550mm dia. HDPE stormwater pipe from Jasmine Place to Protea Place. Earthworks volume 7200m3 (excavate, spoil and backfill). Construct 6 Kerb Inlets and Headwall. Erosion protection - 150m3 gabions and 100m2 of revegetation.

Construction Amount (excl. VAT): R 3,151,938















#### 1D-23516: 56 Leo Avenue Re-instatement of gabions WARD 70



**Scope of Work**: Installation of Gabion Structure '+/- 100m^3. Stream Desilting. Construction of culvert aprons and wing walls

**Construction Amount (excl. VAT):** R 1,308,127.5















# 1D 23466: Off track 20567, Mahlabathini, Tongaat: Ward 60: Stormwater Upgrade



**Scope of Work**: Supply and lay approximately 142 m length of 600mm diameter pipe, 11 manholes and headwall, 30m³ gabion boxes and 2m³ gabion mattresses

Construction Amount (excl. VAT): R 937,457









# 1D-23430: Near House 1943, KwaMashu HWY Bank Protection Works: Amatikwe WARD 55



**Scope of Work**: Installation of new Gabion boxes and Mattresses due to severe damage, volume of 600m3, Earthworks volume of 200m3 (Excavate, Spoil, and