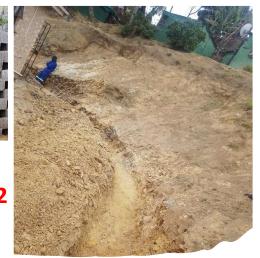

#### **COASTAL & STORMWATER CATCHMENT MANAGEMENT PROGRESS**

**Scope of Works**: Relay 250m of 550mm dia. HDPE stormwater pipe from Jasmine Place to Protea Place. Earthworks volume 7200m3 (excavate, spoil and backfill). Construct 6 Kerb Inlets and Headwall. Erosion protection - 150m3 gabions and 100m2 of revegetation.