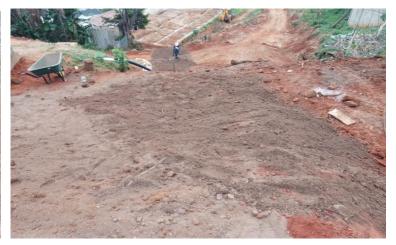

#### **COASTAL & STORMWATER CATCHMENT MANAGEMENT PROGRESS**

**Scope of Works**: Relay 250m of 550mm dia. HDPE stormwater pipe from Jasmine Place to Protea Place. Earthworks volume 7200m3 (excavate, spoil and backfill). Construct 6 Kerb Inlets and Headwall. Erosion protection - 150m3 gabions and 100m2 of revegetation.

Construction Amount (excl. VAT): R 3,151,938