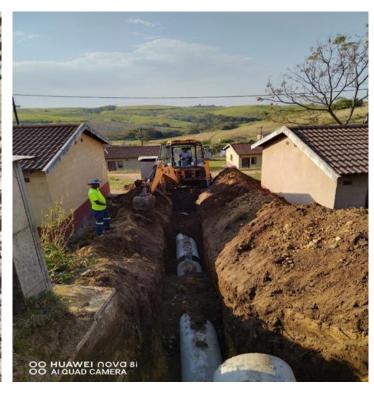

m Jasmine Place to Protea Place. Earthworks volume 7200m3 (excavate, spoil and backfill). Construct 6 Kerb Inlets and Headwall. Erosion protection - 150m3 gabions and 100m2 of revegetation.

Construction Amount (excl. VAT): R 3,151,938















#### 1D-23516: 56 Leo Avenue Re-instatement of gabions WARD 70



**Scope of Work**: Installation of Gabion Structure '+/- 100m^3. Stream Desilting. Construction of culvert aprons and wing walls

**Construction Amount (excl. VAT):** R 1,308,127.5















# 1D 23466: Off track 20567, Mahlabathini, Tongaat: Ward 60: Stormwater Upgrade



**Scope of Work**: Supply and lay approximately 142 m length of 600mm diameter pipe, 11 manholes and headwall, 30m³ gabion boxes and 2m³ gabion mattresses

Construction Amount (excl. VAT): R 937,457









# 1D-23430: Near House 1943, KwaMashu HWY Bank Protection Works: Amatikwe WARD 55



**Scope of Work**: Installation of new Gabion boxes and Mattresses due to severe damage, volume of 600m3, Earthworks volume of 200m3 (Excavate, Spoil, and backfill), Supply and lay Geofabric blanket of 200m2

Construction Amount (excl. VAT): R 2,554,347









#### 1D-23488: Ngoni Street rehabilitation of Stormwater Drainage: Umlazi L Section WARD 83



**Scope of Work:** Supply and Lay 40 m of 600 mm diameter concrete pipe, Construction of 4 standard type A manholes and outlet headwall. Supply and lay 300m3 (2x1x1) of gabion boxes.

Construction Amount (excl. VAT): R 1,211,624









#### 1D-23434: 610676 STR Pipe Culvert Failure: Amatikwe WARD 108



**Scope of Work**: Construction of box culvert