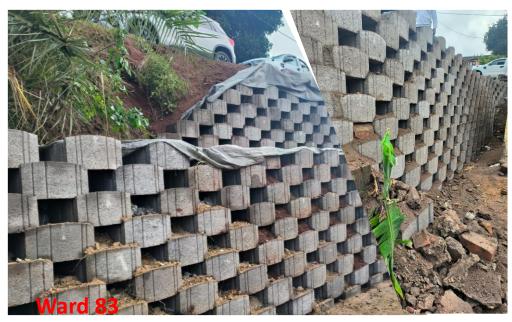

#### 1D-23488: Ngoni Street rehabilitation of Stormwater Drainage: Umlazi L Section WARD 83

**Scope of Work:** Supply and Lay 40 m of 600 mm diameter concrete pipe, Construction of 4 standard type A manholes and outlet headwall. Supply and lay 300m3 (2x1x1) of gabion boxes.

Construction Amount (excl. VAT): R 1,211,624