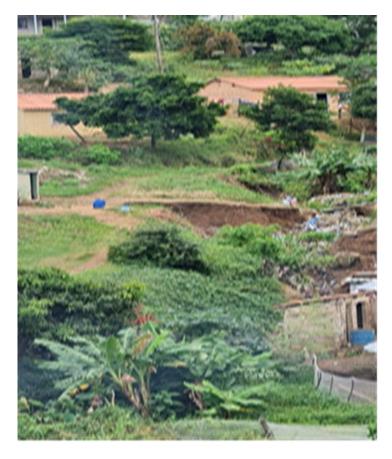

#### **COASTAL & STORMWATER CATCHMENT MANAGEMENT PROGRESS**

**Scope of Works**: Relay 250m of 550mm dia. HDPE stormwater pipe from Jasmine Place to Protea Place. Earthworks volume 7200m3 (excavate, spoil and backfill). Construct 6 Kerb Inlets and Headwall. Erosion protection - 150m3 gabions and 100m2 of revegetation.

Construction Amount (excl. VAT): R 3,151,938