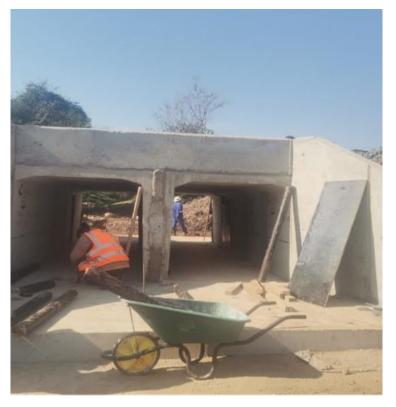

200m2

Construction Amount (excl. VAT): R 2,554,347









#### 1D-23488: Ngoni Street rehabilitation of Stormwater Drainage: Umlazi L Section WARD 83



**Scope of Work:** Supply and Lay 40 m of 600 mm diameter concrete pipe, Construction of 4 standard type A manholes and outlet headwall. Supply and lay 300m3 (2x1x1) of gabion boxes.

Construction Amount (excl. VAT): R 1,211,624









#### 1D-23434: 610676 STR Pipe Culvert Failure: Amatikwe WARD 108



**Scope of Work**: Construction of box culvert severely damaged by floods, 1.5m height x 1.5m wide 6m long, Volume of earthworks is approximately 300m3 (Excavate, Spoil, and backfill), supply and lay gabion boxes and Mattresses volume of 300m3, Supply and lay Geofabric blanket of 200m2

Construction Amount (excl. VAT): R 1,997,40









### Human Settlement Reconstruction & Rehabilitation Implementation Plan





| Month         | Projected Spend | Actaul Spend  |
|---------------|-----------------|---------------|
| April '23     | R0.00           | R0.00         |
| May '23       | R0.00           | R0.00         |
| June '23      | R0.00           | R0.00         |
| July '23      | R2,000,000.00   | R900,000.00   |
| August '23    | R7,000,000.00   | R2,500,000.00 |
| September '23 | R10,000,000.00  |               |
| October '23   | R15,000,000.00  |               |
| November '23  | R20,000,000.00  |               |
| December '23  | R18,000,000.00  |               |
| January '24   | R15,000,000.00  |               |
| Feb '24       | R7,000,000.00   |               |
|               | R94,000,000.00  | R3,400