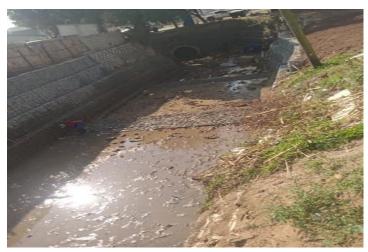

#### 1D-23488: Ngoni Street rehabilitation of Stormwater Drainage: Umlazi L Section WARD 83

**Scope of Work:** Supply and Lay 40 m of 600 mm diameter concrete pipe, Construction of 4 standard type A manholes and outlet headwall. Supply and lay 300m3 (2x1x1) of gabion boxes.

Construction Amount (excl. VAT): R 1,211,624