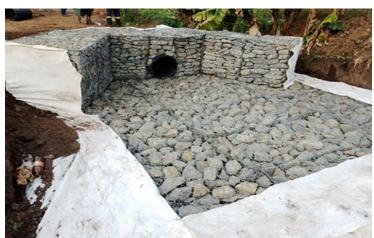

#### 1D-23516: 56 Leo Avenue Re-instatement of gabions WARD 70

**Scope of Work**: Installation of Gabion Structure '+/- 100m^3. Stream Desilting. Construction of culvert aprons and wing walls

**Construction Amount (excl. VAT):** R 1,308,127.5