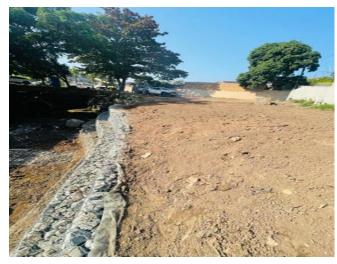

#### 1D-23516: 56 Leo Avenue Re-instatement of gabions WARD 70

**Scope of Work**: Installation of Gabion Structure '+/- 100m^3. Stream Desilting. Construction of culvert aprons and wing walls

**Construction Amount (excl. VAT):** R 1,308,127.5