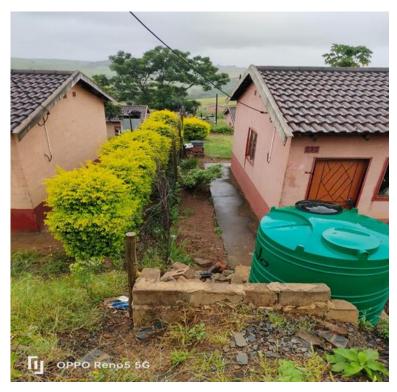

from Jasmine Place to Protea Place. Earthworks volume 7200m3 (excavate, spoil and backfill). Construct 6 Kerb Inlets and Headwall. Erosion protection - 150m3 gabions and 100m2 of revegetation.

Construction Amount (excl. VAT): R 3,151,938















#### 1D-23516: 56 Leo Avenue Re-instatement of gabions WARD 70



**Scope of Work**: Installation of Gabion Structure '+/- 100m^3. Stream Desilting. Construction of culvert aprons and wing walls

**Construction Amount (excl. VAT):** R 1,308,127.5















# 1D 23466: Off track 20567, Mahlabathini, Tongaat: Ward 60: Stormwater Upgrade



**Scope of Work**: Supply and lay approximately 142 m length of 600mm diameter pipe, 11 manholes and headwall, 30m³ gabion boxes and 2m³ gabion mattresses

Construction Amount (excl. VAT): R 937,457









# 1D-23430: Near House 1943, KwaMashu HWY Bank Protection Works: Amatikwe WARD 55



**Scope of Work**: Installation of new Gabion boxes and Mattresses due to severe damage, volume of 600m3, Earthworks volume of 200m3 (Excavate, Spoil, and backfill), Supply and lay Geofabric blanket of 200m2

Construction Amount (excl. VAT): R 2,554,347









#### 1D-23488: Ngoni Street rehabilitation of Stormwater Drainage: Umlazi L Section WARD 83



**Scope of Work:** Supply and Lay 40 m of 600 mm diameter concrete pipe, Construction of 4 standard type A manholes and outlet headwall. Supply and lay 300m3 (2x1x1) of gabion boxes.

Construction Amount (excl. VAT): R 1,211,624









#### 1D-23434: 610676 STR Pipe Culvert Failure: Amatikwe WARD 108



**Scope of Work**: Construction of box cul