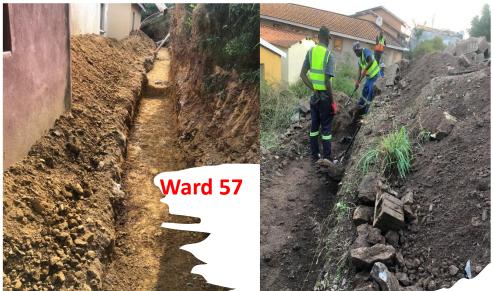

### **SANITATION OPERATIONS**

Work to be

completed under

| MUNICI                     | PALITY                                                                                                                 |             |                  |                         |                          |                          | THE WINI MONE                                                                                         |
|----------------------------|------------------------------------------------------------------------------------------------------------------------|-------------|------------------|-------------------------|--------------------------|--------------------------|-------------------------------------------------------------------------------------------------------|
| Project<br>number          | Project Name                                                                                                           | Ward number | Grant allocation | EXPENDITURE<br>MAY 2023 | EXPENDITURE<br>JUNE 2023 | EXPEDNITURE<br>JULY 2023 | ACCRUAL FOR<br>JULY 2023                                                                              |
| Y9187 -<br>Central         | 794 Silverglen Drive 400mm<br>diameter meter pipe -<br>washaway                                                        | 70          | R450,000.00      | 0                       | C                        |                          | 0 R450,000.00                                                                                         |
| ( Antrai                   | 196. Heron Street, Chatsworth<br>Sewer Replacement/Repair for<br>above 300 dia meter                                   | 65          | R1,000,000.00    | 0                       | C                        |                          | R1,000,000.00                                                                                         |
| North<br>Region            | 151 Wager Ave, Izinga<br>Estate,Umhlanga 550mm<br>diameter steel sewer trunk<br>main, manholes and bank<br>washed away | 35          | R900 000.00      | 0                       | C                        |                          | R899,999.95                                                                                           |
| North                      | No 8 Rama road, Tongaat.<br>350mm diameter AC sewer<br>trunk main, Gabions and<br>Manholes washed away                 | 62          | R300,000.00      | 0                       | C                        |                          | R299,975.84                                                                                           |
| Y9192 –<br>North<br>Region | R102 under the Bridge,<br>Tongaat 350mm diameter<br>sewer trunk main , concrete<br>piers and Manholes washed<br>away   | 62          | R200,000.00      | 0                       |                          |                          | Project not<br>completed due to<br>CIP Authority -<br>Work to be<br>completed under<br>council funds. |
| YUIXN —                    | No 40 Darjeeling road, Verulam<br>300mm diameter upvc sewer                                                            | 60          | R200,000.00      | 0                       | C                        |                          | Project not<br>completed due to<br>CIP Authority -<br>Work to be                                      |