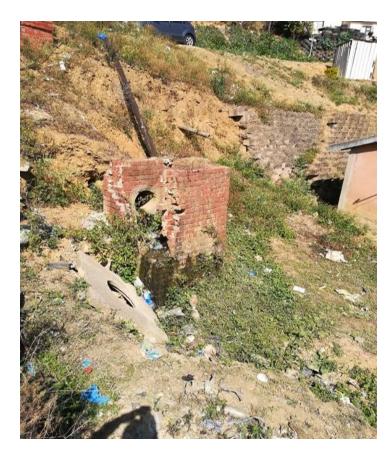

#### **COASTAL & STORMWATER CATCHMENT MANAGEMENT PROGRESS**

**Scope of Works**: Relay 250m of 550mm dia. HDPE stormwater pipe from Jasmine Place to Protea Place. Earthworks volume 7200m3 (excavate, spoil and backfill). Construct 6 Kerb Inlets and Headwall. Erosion protection - 150m3 gabions and 100m2 of revegetation.

Construction Amount (excl. VAT): R 3,151,938