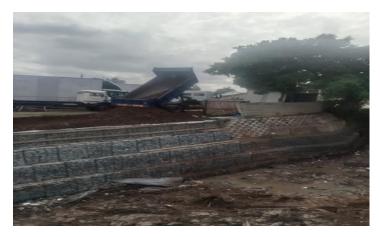

#### **COASTAL & STORMWATER CATCHMENT MANAGEMENT PROGRESS**

**Scope of Works**: Relay 250m of 550mm dia. HDPE stormwater pipe from Jasmine Place to Protea Place. Earthworks volume 7200m3 (excavate, spoil and backfill). Construct 6 Kerb Inlets and Headwall. Erosion protection - 150m3 gabions and 100m2 of revegetation.

Construction Amount (excl. VAT): R 3,151,938