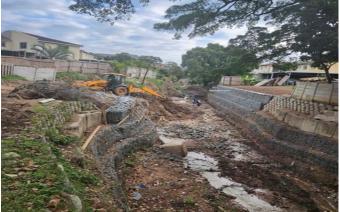

#### 1D-23488: Ngoni Street rehabilitation of Stormwater Drainage: Umlazi L Section WARD 83

**Scope of Work:** Supply and Lay 40 m of 600 mm diameter concrete pipe, Construction of 4 standard type A manholes and outlet headwall. Supply and lay 300m3 (2x1x1) of gabion boxes.

Construction Amount (excl. VAT): R 1,211,624