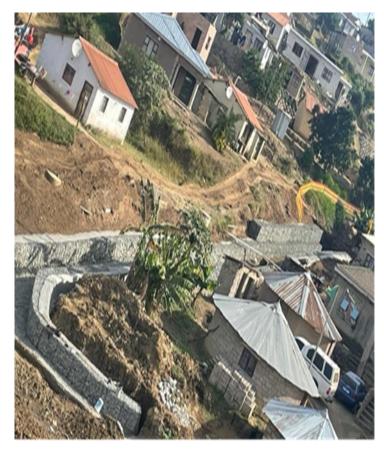

of Gabion Structure '+/- 100m^3. Stream Desilting. Construction of culvert aprons and wing walls

**Construction Amount (excl. VAT):** R 1,308,127.5















# 1D 23466: Off track 20567, Mahlabathini, Tongaat: Ward 60: Stormwater Upgrade



**Scope of Work**: Supply and lay approximately 142 m length of 600mm diameter pipe, 11 manholes and headwall, 30m³ gabion boxes and 2m³ gabion mattresses

Construction Amount (excl. VAT): R 937,457









# 1D-23430: Near House 1943, KwaMashu HWY Bank Protection Works: Amatikwe WARD 55



**Scope of Work**: Installation of new Gabion boxes and Mattresses due to severe damage, volume of 600m3, Earthworks volume of 200m3 (Excavate, Spoil, and backfill), Supply and lay Geofabric blanket of 200m2

Construction Amount (excl. VAT): R 2,554,347









#### 1D-23488: Ngoni Street rehabilitation of Stormwater Drainage: Umlazi L Section WARD 83



**Scope of Work:** Supply and Lay 40 m of 600 mm diameter concrete pipe, Construction of 4 standard type A manholes and outlet headwall. Supply and lay 300m3 (2x1x1) of gabion boxes.

Construction Amount (excl. VAT): R 1,211,624









#### 1D-23434: 610676 STR Pipe Culvert Failure: Amatikwe WARD 108



**Scope of Work**: Construction of box culvert severely damaged by floods, 1.5m height x 1.5m wide 6m long, Volume of earthworks is approximately 300m3 (Excavate, Spoil, and backfill), supply and lay gabion boxes and Mattresses volume of 300m3, Supply and lay Geofabric blanket of 200m2

Construction Amount (excl. VAT): R 1,997,40









### Human Settlement Reconstruction & Rehabilitation