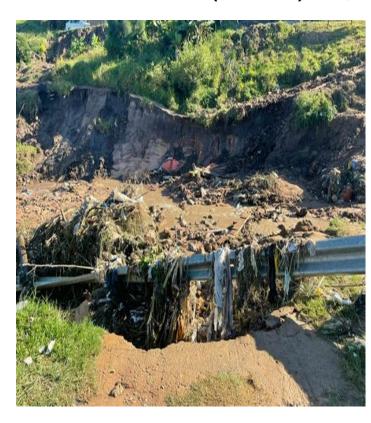

#### 1D-23434: 610676 STR Pipe Culvert Failure: Amatikwe WARD 108

**Scope of Work**: Construction of box culvert severely damaged by floods, 1.5m height x 1.5m wide 6m long, Volume of earthworks is approximately 300m3 (Excavate, Spoil, and backfill), supply and lay gabion boxes and Mattresses volume of 300m3, Supply and lay Geofabric blanket of 200m2