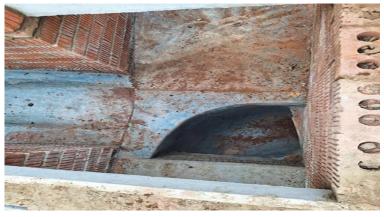

#### 1D-23434: 610676 STR Pipe Culvert Failure: Amatikwe WARD 108

**Scope of Work**: Construction of box culvert severely damaged by floods, 1.5m height x 1.5m wide 6m long, Volume of earthworks is approximately 300m3 (Excavate, Spoil, and backfill), supply and lay gabion boxes and Mattresses volume of 300m3, Supply and lay Geofabric blanket of 200m2

Construction Amount (excl. VAT): R 1,997,40