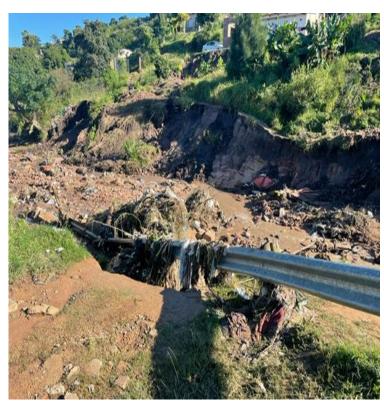

#### 1D-23434: 610676 STR Pipe Culvert Failure: Amatikwe WARD 108

**Scope of Work**: Construction of box culvert severely damaged by floods, 1.5m height x 1.5m wide 6m long, Volume of earthworks is approximately 300m3 (Excavate, Spoil, and backfill), supply and lay gabion boxes and Mattresses volume of 300m3, Supply and lay Geofabric blanket of 200m2