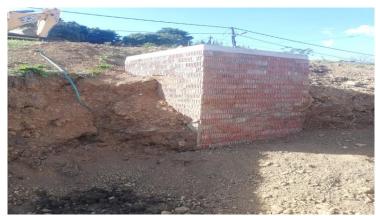

#### 1D-23516: 56 Leo Avenue Re-instatement of gabions WARD 70

**Scope of Work**: Installation of Gabion Structure '+/- 100m^3. Stream Desilting. Construction of culvert aprons and wing walls

**Construction Amount (excl. VAT):** R 1,308,127.5