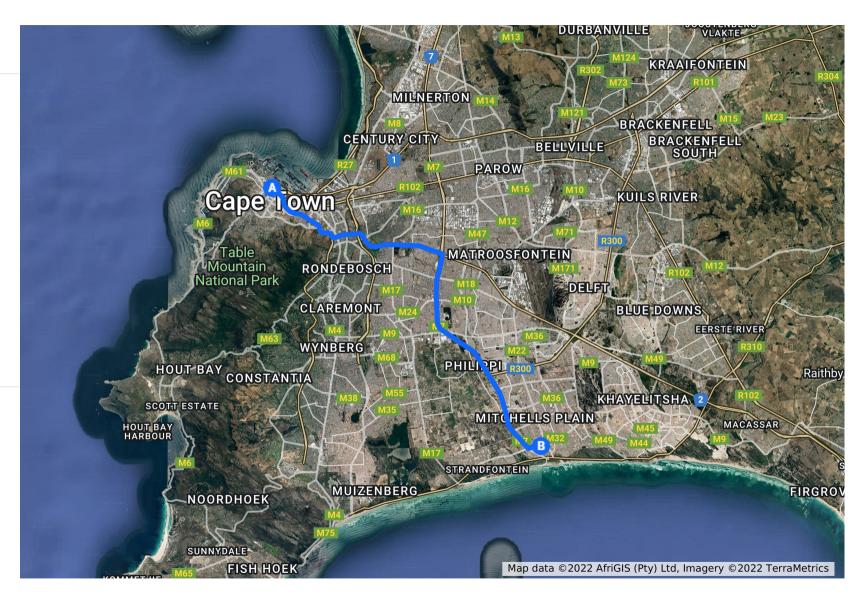

# **Cape Town to Rocklands - Mitchells Plain**

Erf 11473 - Rocklands

Directions from Pier Place, Pier Place, Heerengracht Street, Foreshore, Cape Town to Cnr Lancaster and, Park Ave, Rocklands, Cape Town, 7798, South Africa

### B

Cnr Lancaster and, Park Ave, Rocklands, Cape Town, 7798, South Africa

#### STEP-BY-STEP DIRECTIONS: DRIVE 29 KM, 33 MINUTES

# A

Roggebaai Square, Cape Town City Centre, Cape Town, 8000, South Africa Head southwest on Jetty St toward Lower Long St 163 m Turn left onto Lower Long St 52 m Turn left at the 1st cross street onto Hans Strijdom Ave/M6 208 m At the roundabout, take the 1st exit onto Heerengracht St 155 m Turn right to stay on Heerengracht St 60 m Heerengracht St turns slightly right and becomes Hertzog Blvd 179 m Keep left to stay on Hertzog Blvd 246 m Keep left to stay on Hertzog Blvd 196 m Merge onto N2 via the ramp to Cape Town International Airport/Somerset W 3.99 km Keep left at the fork to continue on Settlers Way/N2, follow signs for  $\bigcirc$  N2/Cape Town International Airport/Somerset W 6.78 km Take exit 14 for M7 1.31 km Turn right onto Jakes Gerwel Dr/M7Continue to follow M7 14.6 km Turn left onto Spine Rd/M32 691 m Turn right at the 1st cross street onto Park Ave 179 m Turn left onto Lancaster 38 m

#### B

Cnr Lancaster and, Park Ave, Rocklands, Cape Town, 7798, South Africa