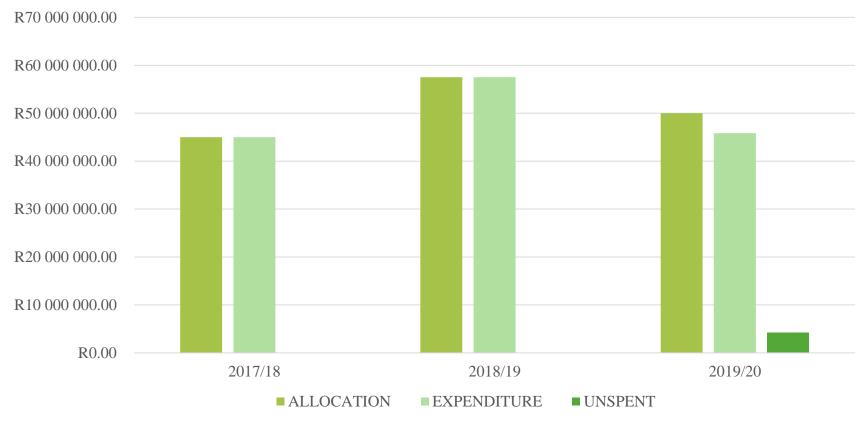

#### FINANCE

| ISSUE                                   | MUNICIPAL RESPONSE                                                                                                                                                                                                                                                  |
|-----------------------------------------|---------------------------------------------------------------------------------------------------------------------------------------------------------------------------------------------------------------------------------------------------------------------|
| Financial Viability of the Municipality | <ul> <li>The Municipality due to its rural nature, depends mostly on<br/>Government Grants. Most individual customers are indigents.</li> <li>The Municipality has a number of mining customers who contribute<br/>60% of services and taxation revenue.</li> </ul> |
|                                         | The Municipality earns revenue from:                                                                                                                                                                                                                                |
|                                         | Equitable Share                                                                                                                                                                                                                                                     |
|                                         | Conditional Grants                                                                                                                                                                                                                                                  |
|                                         | Revenues (Service Charges and Property Rates)                                                                                                                                                                                                                       |
|                                         | <ul> <li>The Municipality is currently in the process of developing a<br/>financial recovery plan in order to ensure that revenue collection is<br/>maximised and expenditure is reduced to enable the municipality<br/>to remain viable.</li> </ul>                |
|                                         | <ul> <li>The municipality has 10 mines from which it was previously not<br/>collecting property rates. However this has now been rectified<br/>through a data cleansing exercise.</li> </ul>                                                                        |
|                                         | <ul> <li>Government institutions were not billed previously but are now<br/>being billed. They owe the Municipality millions of Rands which we<br/>are in the process of pursuing them to settle outstanding accounts,</li> </ul>                                   |
| 2                                       | failing which legal action will be taken against them.                                                                                                                                                                                                              |
|                                         | Government departments owe a total of R96,005,178                                                                                                                                                                                                                   |
|                                         | <ul> <li>District municipality owes the municipality a total of R2,399,271</li> </ul>                                                                                                                                                                               |