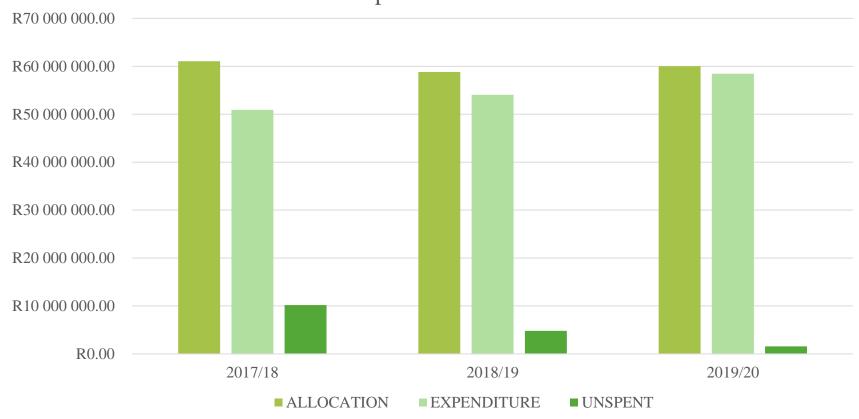

#### FINANCE

| ISSUE                                   | MUNICIPAL RESPONSE                                                                                                                                                                                                                                                  |
|-----------------------------------------|---------------------------------------------------------------------------------------------------------------------------------------------------------------------------------------------------------------------------------------------------------------------|
| Financial Viability of the Municipality | <ul> <li>The Municipality due to its rural nature, depends mostly on<br/>Government Grants. Most individual customers are indigents.</li> <li>The Municipality has a number of mining customers who contribute<br/>60% of services and taxation revenue.</li> </ul> |
|                                         | The Municipality earns revenue from:                                                                                                                                                                                                                                |
|                                         | Equitable Share                                                                                                                                                                                                                                                     |
|                                         | Conditional Grants                                                                                                                                                                                                                                                  |
|                                         | Revenues (Service Charges and Property Rates)                                                                                                                                                                                                                       |
|                                         | <ul> <li>The Municipality is currently in the process of developing a<br/>financial recovery plan in order to ensure that revenue collection is<br/>maximised and expenditure is reduced to enable the municipality<br/>to remain viable.</li> </ul>                |
|                                         | <ul> <li>The municipality has 10 mines from which it was previously not<br/>collecting property rates. However this has now been rectified<br/>through a data cleansing exercise.</li> </ul>                                                                        |
|                                         | <ul> <li>Government institutions were not billed previously but are now<br/>being billed. They owe the Municipality millions of Rands which we<br/>are in the process of pursuing them to settle outstanding accounts,</li> </ul>                                   |
| 2                                       | failing which legal action will be taken against them.                                                                                                                                                                                                              |
|                                         | Government departments owe a total of R96,005,178                                                                                                                                                                                                                   |
|                                         | <ul> <li>District municipality owes the municipality a total of R2,399,271</li> </ul>                                                                                                                                                                               |