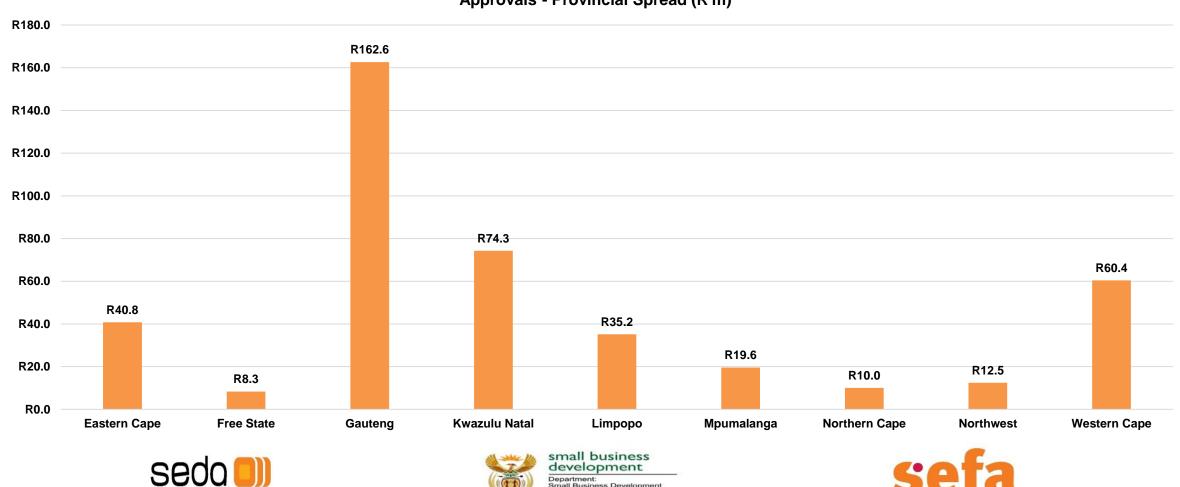

#### SMME Debt Relief Disbursements Continued....

To date R306.7mil has been disbursed across 1 159 SMMEs, broken down as follows:

#### SMME Debt Relief Disbursements Continued....

The disbursements supported the maintenance of the 23 254 jobs in the economy, spread across the country as follows: