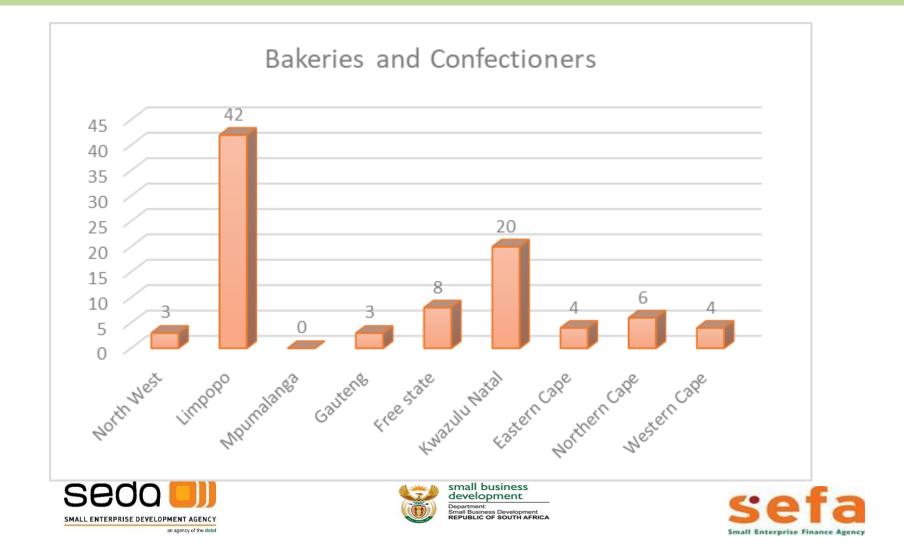

#### **Introduction and Background**

- In light of the impact of COVID-19 on food security and market access for SMMEs, embarked on the exercise of matching SMME Brands with Wholesalers.
- As a measure of mitigating the supply chain shortages during the onset of the COVID-19 pandemic the Department, through its SMME portal and agency databases, contacted clients in order to develop a list of SMMEs with the potential to supply to the wholesale value chain.
- To date the list contains 78 SMMEs of which 26 are currently under negotiation for listing with various wholesalers.