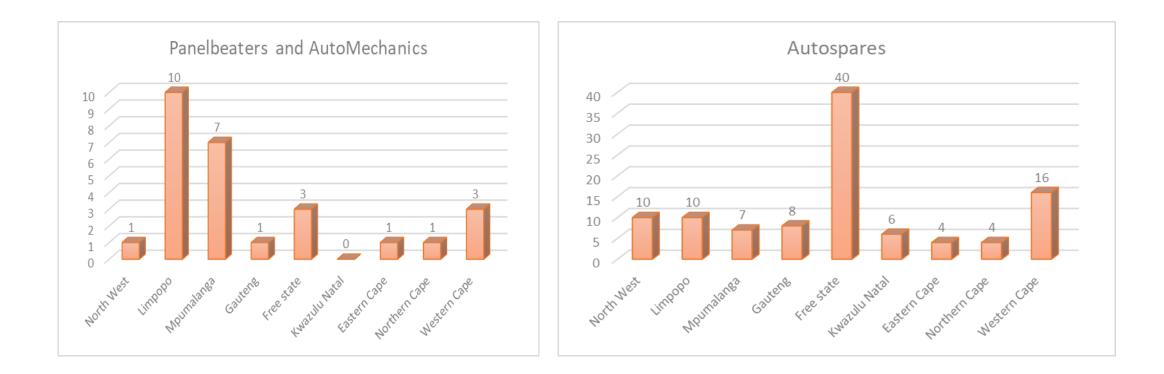

#### **Introduction and Background**

- In light of the impact of COVID-19 on food security and market access for SMMEs, embarked on the exercise of matching SMME Brands with Wholesalers.
- As a measure of mitigating the supply chain shortages during the onset of the COVID-19 pandemic the Department, through its SMME portal and agency databases, contacted clients in order to develop a list of SMMEs with the potential to supply to the wholesale value chain.
- To date the list contains 78 SMMEs of which 26 are currently under negotiation for listing with various wholesalers.