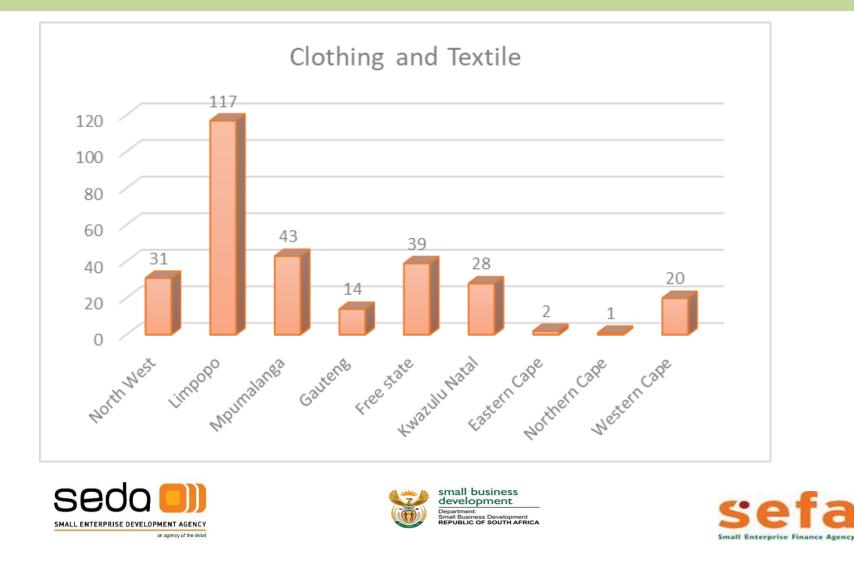

#### **Introduction and Background**

- In light of the impact of COVID-19 on food security and market access for SMMEs, embarked on the exercise of matching SMME Brands with Wholesalers.
- As a measure of mitigating the supply chain shortages during the onset of the COVID-19 pandemic the Department, through its SMME portal and agency databases, contacted clients in order to develop a list of SMMEs with the potential to supply to the wholesale value chain.
- To date the list contains 78 SMMEs of which 26 are currently under negotiation for listing with various wholesalers.