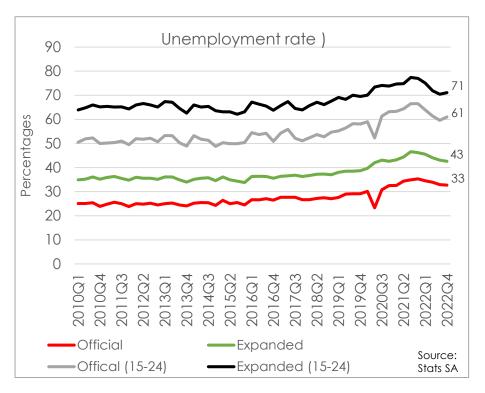

### Employment-jobs lost/gained per sector

| Change in employment since the pandemic ('000s) | 4Q2022 vs<br>4Q2019 |
|-------------------------------------------------|---------------------|
| Total (formal & informal)                       | -317                |
| Agriculture                                     | -25                 |
| Mining                                          | 7                   |
| Manufacturing                                   | -64                 |
| Utilities                                       | 4                   |
| Construction                                    | -141                |
| Trade                                           | 48                  |
| Transport                                       | -29                 |
| Finance                                         | -84                 |
| Community & social services                     | -65                 |
| Private households                              | -144                |

Source: Stats SA QLFS

- The official unemployment rate was 32.7 per cent in the 4th quarter of 2022
- A total of 317 000 formal and informal jobs were lost between 2019Q4 and 2022Q4
- Only mining, trade and utilities sectors fully recovered jobs lost during the pandemic
- The construction and private household sectors shed the most jobs
- Age and gender disparities persist in South Africa's labour market with the unemployment rate of the youth (15-24 years) and females at 61 per cent and 46.6 per cent respectively – higher than the national average rate of 34.5 per cent