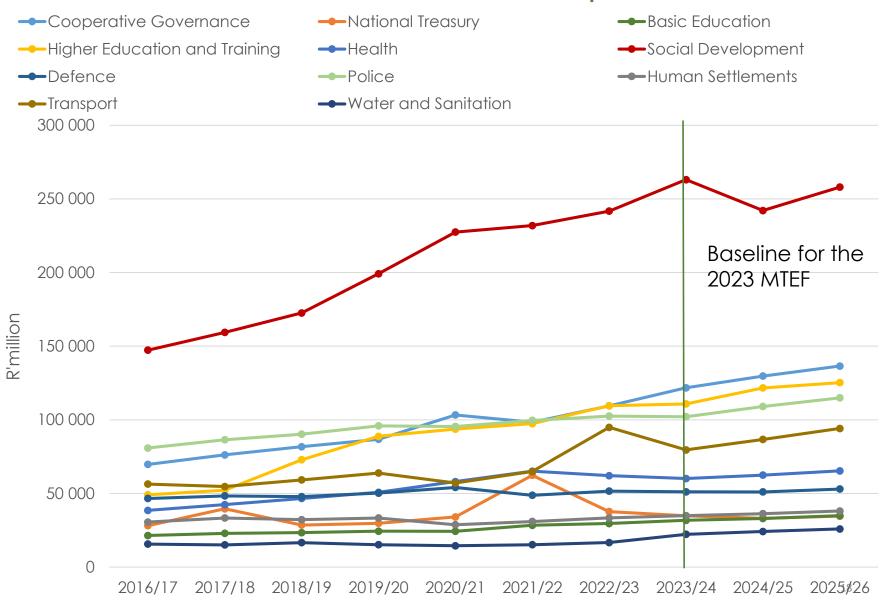

# Expenditure trends (nominal values) of a selection of national departments

### Total appropriations per vote

|     |                                           | Revised   |                                         |                         |                                           |                                                |
|-----|-------------------------------------------|-----------|-----------------------------------------|-------------------------|-------------------------------------------|------------------------------------------------|
|     |                                           | estimate  | *************************************** |                         |                                           | ***************************************        |
| R m | nillion                                   | 2022/23   | 2023/24                                 | Change since<br>2022/23 | Annual average<br>growth since<br>2016/17 | Annual average<br>growth over the<br>2023 MTEF |
| 1   | The Presidency                            | 580.9     | 617.2                                   | 36.3                    | 3.7%                                      | 5.0%                                           |
| 2   | Parliament                                | 2 367.3   | 3 423.5                                 | 1 056.2                 | 10.2%                                     | 9.9%                                           |
| 3   | Cooperative Governance                    | 109 499.1 | 121 698.3                               | 12 199.1                | 8.3%                                      | 7.6%                                           |
| 4   | Government Communication and Inform       | 729.7     | 750.7                                   | 21.1                    | 3.6%                                      | 3.8%                                           |
| 5   | Home Affairs                              | 11 096.2  | 10 863.3                                | -232.9                  | 4.2%                                      | -0.3%                                          |
| 6   | International Relations and Cooperation   | 6 682.3   | 6 694.1                                 | 11.8                    | -0.3%                                     | 3.0%                                           |
| 7   | National School of Government             | 231.1     | 229.0                                   | -2.1                    | 14.7%                                     | 2.6%                                           |
| 8   | National Treasury                         | 37 701.2  | 34 889.4                                | -2811.8                 | 3.1%                                      | -2.8%                                          |
| 9   | Planning, Monitoring and Evaluation       | 452.4     | 475.8                                   | 23.5                    | 3.8%                                      | 4.7%                                           |
| 10  | Public Enterprises                        | 33 934.7  | 302.9                                   | -33 631.8               | 2.6%                                      | -78.6%                                         |
| 11  | Public Service and Administration         | 524.1     | 553.5                                   | 29.3                    | 2.6%                                      | 4.8%                                           |
| 12  | Public Service Commission                 | 289.6     | 292.1                                   | 2.6                     | 3.5%                                      | 3.2%                                           |
| 13  | Public Works and Infrastructure           | 8 028.7   | 8 782.1                                 | 753.4                   | 4.6%                                      | 6.0%                                           |
| 14  | Statistics South Africa                   | 2 999.4   | 2 691.7                                 | -307.7                  | 1.3%                                      | -0.6%                                          |
| 15  | Traditional Affairs                       | 177.6     | 193.1                                   | 15.6                    | 5.7%                                      | 5.7%                                           |
| 16  | Basic Education                           | 29 593.2  | 31 782.7                                | 2 189.6                 | 5.8%                                      | 5.7%                                           |
| 17  | Higher Education and Training             | 109 537.6 | 110 781.6                               | 1 244.0                 | 12.3%                                     | 4.6%                                           |
| 18  | Health                                    | 62 108.8  | 60 111.4                                | -1 997.3                | 6.6%                                      | 1.7%                                           |
| 19  | Social Development                        | 241 703.2 | 263 029.2                               | 21 326.0                | 8.6%                                      | 2.2%                                           |
| 20  | Women, Youth and Persons with Disabilitie | 983.2     | 1 036.4                                 | 53.2                    | 7.5%                                      | <b>-4.4%</b><br>19                             |

### Total appropriations per vote

|     |                                             | Revised     |                                          |                                         |                                     |                                          |
|-----|---------------------------------------------|-------------|------------------------------------------|-----------------------------------------|-------------------------------------|------------------------------------------|
|     |                                             | estimate    |                                          |                                         |                                     |                                          |
|     | 201020100000000                             | esiiiidie   | 201-201-201-201-201-201-201-201-201-201- | *************************************** |                                     | _                                        |
| Rr  | nillion                                     | 2022/23     | 2023/24                                  | Change since<br>2022/23                 | Annual average growth since 2016/17 | Annual average growth over the 2023 MTEF |
| 21  | Civilian Secretariat for the Police Service | 155.9       | 154.2                                    | -1.8                                    | 6.5%                                | 2.5%                                     |
| 22  | Correctional Services                       | 26 062.7    | 26 026.7                                 | -36.0                                   | 2.7%                                | 2.9%                                     |
| 23  | Defence                                     | 51 601.6    | 51 124.4                                 | -477.2                                  | 1.3%                                | 0.9%                                     |
| 24  | Independent Police Investigative Directc    | 363.5       | 364.4                                    | 0.9                                     | 6.0%                                | 3.0%                                     |
| 25  | Justice and Constitutional Development      | 20 482.0    | 20 793.9                                 | 311.9                                   | 3.8%                                | 3.2%                                     |
| 26  | Military Veterans                           | 670.0       | 894.7                                    | 224.7                                   | 8.5%                                | 16.5%                                    |
| 27  | Office of the Chief Justice                 | 1 344.9     | 1 304.5                                  | -40.3                                   | 6.2%                                | 1.8%                                     |
| 28  | Police                                      | 102 555.0   | 102 137.7                                | -417.3                                  | 3.4%                                | 3.9%                                     |
| 29  | Agriculture, Land Reform and Rural Devel    | 17 533.6    | 17 254.3                                 | -279.3                                  | 1.7%                                | 2.5%                                     |
| 30  | Communications and Digital Technologie      | 5 285.7     | 3 512.2                                  | -1 773.5                                | 3.2%                                | -21.1%                                   |
| 31  | Employment and Labour                       | 4 098.3     | 4 092.2                                  | -6.0                                    | 5.8%                                | 0.0%                                     |
| 32  | Forestry, Fisheries and the Environment     | 8 834.8     | 9 873.6                                  | 1 038.7                                 | 3.8%                                | 3.4%                                     |
| 33  | Human Settlements                           | 33 415.5    | 34 942.4                                 | 1 526.9                                 | 1.9%                                | 4.4%                                     |
| 34  | Mineral Resources and Energy                | 10 201.6    | 10 701.2                                 | 499.6                                   | 2.2%                                | 4.8%                                     |
| 35  | Science and Innovation                      | 9 145.3     | 10 874.2                                 | 1 729.0                                 | 5.6%                                | 3.4%                                     |
| 36  | Small Business Development                  | 2 532.9     | 2 574.8                                  | 41.9                                    | 11.6%                               | 3.5%                                     |
| 37  | Sport, Arts and Culture                     | 6 265.5     | 6 357.7                                  | 92.2                                    | 3.5%                                | 0.9%                                     |
| 38  | Tourism                                     | 2 437.4     | 2 524.2                                  | 86.9                                    | 4.0%                                | 4.2%                                     |
| 39  | Trade, Industry and Competition             | 10 839.7    | 10 922.5                                 | 82.9                                    | -0.1%                               | 0.7%                                     |
| 40  | Transport                                   | 94 880.9    | 79 552.4                                 | -15 328.4                               | 5.0%                                | -0.3%                                    |
| 41  | Water and Sanitation                        | 16 682.2    | 22 257.3                                 | 5 575.1                                 | 5.2%                                | 15.8%                                    |
| Tot | al appropriation by vote                    | 1 084 609.1 | 1 077 437.8                              | -7 171.4                                | 6.0%                                | 2.1%                                     |