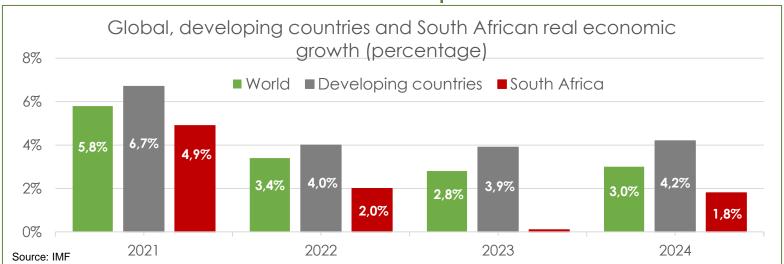

### South African economic performance: Divergent economic performance across sectors

- The GDP growth rate for 2022 was 2 per cent compared to the rebound growth of 4.9 per cent achieved in 2021 after the large Covid-19 induced recession during 2020
- Economic activity in 2022 was again constrained by fiscal consolidation, higher interest rates, the war in Ukraine, KZN floods, bottlenecks at Transnet's ports and lower global demand and growth
- Following the 1.3 per cent GDP decline in the fourth quarter of 2022, the level of real GDP dipped back to below the pre-COVID level (fourth quarter of 2019)
- Except for agriculture and finance, all other sectors remained below pre-pandemic levels in 4Q2022
- In terms of expenditure on GDP (demand-side), gross fixed capital formation rose by 4.7 per cent in 2022. Investment by private businesses grew by 7.3 per cent while capital expenditure by public corporations declined by 3.6 per cent
- Even after the growth in 2022, fixed investment remains 7.2 per cent below pre-pandemic levels

- Since the tabling of the 2023 Appropriation Bill, GDP growth has been adjusted downwards due to several constraints such as:
  - Intensified load-shedding
  - Continued fiscal consolidation
  - Higher interest rates
  - Bottlenecks at Transnet's ports
  - Weakening growth outlook in some of the country's major export markets
- Estimates by the SARB and IMF for 2023 growth indicate that the economy is barely growing (and that expected GDP per capita is negative)