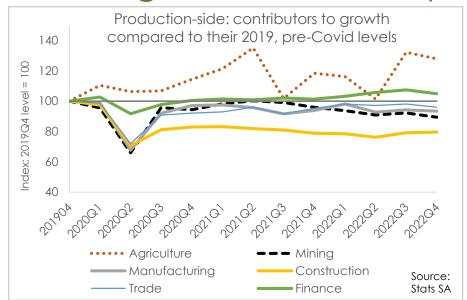

### South African economic performance: Divergent economic performance across sectors

- The GDP growth rate for 2022 was 2 per cent compared to the rebound growth of 4.9 per cent achieved in 2021 after the large Covid-19 induced recession during 2020
- Economic activity in 2022 was again constrained by fiscal consolidation, higher interest rates, the war in Ukraine, KZN floods, bottlenecks at Transnet's ports and lower global demand and growth
- Following the 1.3 per cent GDP decline in the fourth quarter of 2022, the level of real GDP dipped back to below the pre-COVID level (fourth quarter of 2019)
- Except for agriculture and finance, all other sectors remained below pre-pandemic levels in 4Q2022
- In terms of expenditure on GDP (demand-side), gross fixed capital formation rose by 4.7 per cent in 2022. Investment by private businesses grew by 7.3 per cent while capital expenditure by public corporations declined by 3.6 per cent
- Even after the growth in 2022, fixed investment remains 7.2 per cent below pre-pandemic levels