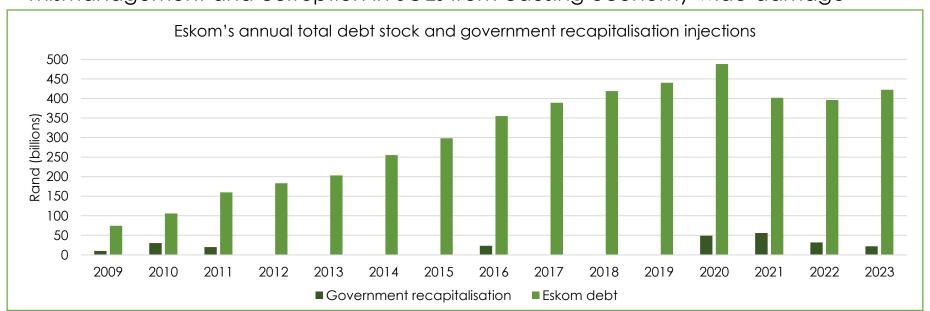

# Possible risks to the 2023 Appropriations

Total appropriations per vote for compensation of employees
Contingent liabilities
Support for SOEs