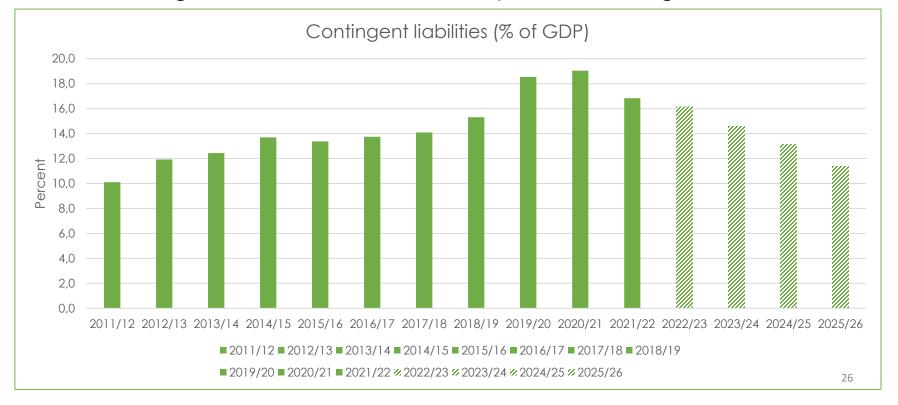

# Possible risks to the 2023 Appropriations

Total appropriations per vote for compensation of employees
Contingent liabilities
Support for SOEs