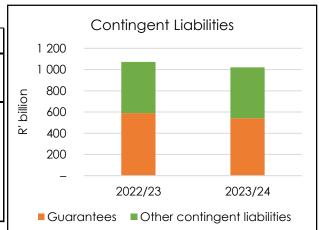

# Possible risks to the 2023 Appropriations

Total appropriations per vote for compensation of employees
Contingent liabilities
Support for SOEs