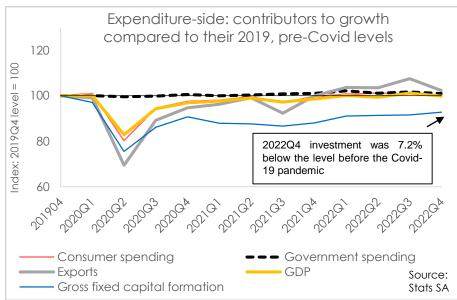

### South African economic performance: Divergent economic performance across sectors

- The GDP growth rate for 2022 was 2 per cent compared to the rebound growth of 4.9 per cent achieved in 2021 after the large Covid-19 induced recession during 2020
- Economic activity in 2022 was again constrained by fiscal consolidation, higher interest rates, the war in Ukraine, KZN floods, bottlenecks at Transnet's ports and lower global demand and growth
- Following the 1.3 per cent GDP decline in the fourth quarter of 2022, the level of real GDP dipped back to below the pre-COVID level (fourth quarter of 2019)
- Except for agriculture and finance, all other sectors remained below pre-pandemic levels in 4Q2022
- In terms of expenditure on GDP (demand-side), gross fixed capital formation rose by 4.7 per cent in 2022. Investment by private businesses grew by 7.3 per cent while capital expenditure by public corporations declined by 3.6 per cent
- Even after the growth in 2022, fixed investment remains 7.2 per cent below pre-pandemic levels