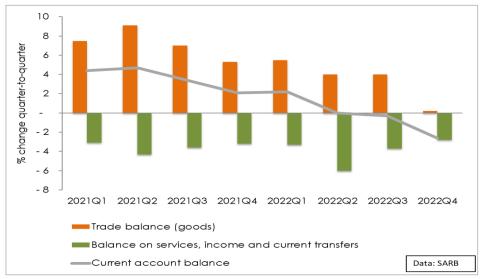

### The current account, bond yields & inflation

Balance of the current account (as a percentage of GDP)

- The South African current account had a small surplus of R3.1 billion in the third quarter of 2022
- During the fourth quarter of 2022 it was in deficit by R174 billion (2.6 per cent of GDP)
- The 4Q2022 deficit was not caused by the trade balance which was small but positive
- It was driven by net financial transfers on the current account, which have been negative over the past 2 decades
- The yield on SA's 10-year bond increased throughout most of 2022 and remained relatively high in early 2023 because of interest rate increases in developed countries in response to rising inflation
- Higher interest rates in developed countries often trigger capital outflows from developing countries
- Headline consumer inflation (CPI) was at a more-than-a-decade high of 6.9 per cent in 2022 and
   7 per cent in February 2023
- The largest contributors to higher inflation were transport and food prices due to the war in Ukraine,
   continued supply chain disruptions, higher crude oil prices and profiteering by large corporations
- Inflationary pressures may be due to corporations passing on costs of load-shedding to consumers
- An important strategy to kick start growth in the face of a cost of living crisis is to build household resilience by fiscal expansion through increasing services, grants and infrastructure investment
- Increased social support and infrastructure investment should boost aggregate demand & growth