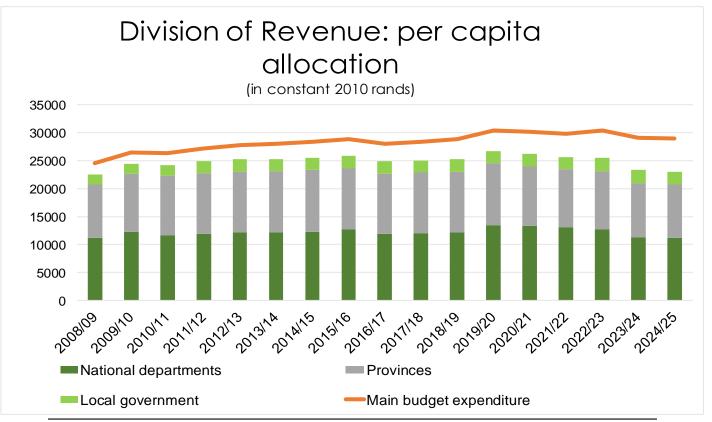

#### Division of Revenue in context

Changing shares of the division of revenue over time Division of revenue per capita

#### 2022 Division of Revenue – real per capita

| Growth in real per capita expenditure |                  |                   |  |  |  |  |  |
|---------------------------------------|------------------|-------------------|--|--|--|--|--|
|                                       | 2008/9 - 2021/22 | 2021/22 - 2024/25 |  |  |  |  |  |
| National depts.                       | 1.2%             | -5.1%             |  |  |  |  |  |
| Provinces                             | 0.7%             | -2.8%             |  |  |  |  |  |
| Local government                      | 1.5%             | 3.5%              |  |  |  |  |  |
| Debt service costs                    | 5.5%             | 6.1%              |  |  |  |  |  |
| Main budget ex.                       | 1.5%             | -0.9%             |  |  |  |  |  |

Data: National Treasury, Stats SA, UN. PBO own calculations