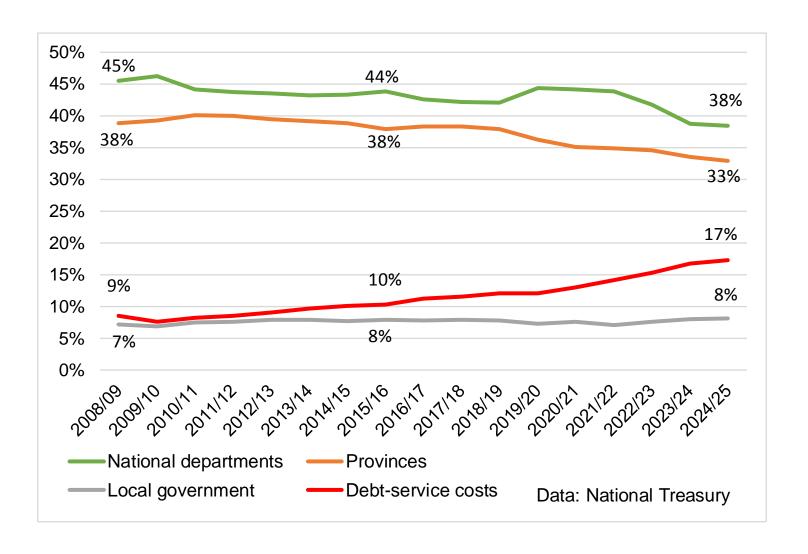

### Changing shares of Division of Revenue from 2008/09

### Changing shares of Division of Revenue from 2008/09 – including debt-service costs