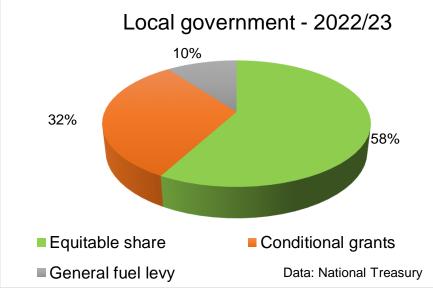

### Funding structures of the different spheres of government

- Provincial equitable share: 82.2 per cent
- Provincial conditional grant: 17.8 per cent
- Local government equitable share: 58 per cent
- Local government conditional grant: 31.9 per cent
- Fuel levy: 10.2 per cent
- To note that the division of revenue is not a total reflection of local government spending

|                                                           | 2022/23     | 2022/23           |
|-----------------------------------------------------------|-------------|-------------------|
|                                                           | Medium-term | % of non interest |
| R billion                                                 | estimates   | allocation        |
| Division of available funds                               |             |                   |
| National departments                                      | 824.7       | 49.60%            |
| Indirect grants                                           | 12.7        | 1.54%             |
| Provinces                                                 | 682.5       | 41.00%            |
| Equitable share                                           | 560.8       | 82.16%            |
| Conditional grants                                        | 121.8       | 17.84%            |
| Local government                                          | 150.6       | 9.10%             |
| Equitable share                                           | 87.3        | 57.96%            |
| Conditional grants                                        | 48.0        | 31.85%            |
| General fuel levy sharing with metros                     | 15.3        | 10.18%            |
| Provisional allocation not assigned to votes <sup>1</sup> | 5.6         | 0.33%             |
| Non-interest allocations                                  | 1 663.5     | 100.00%           |