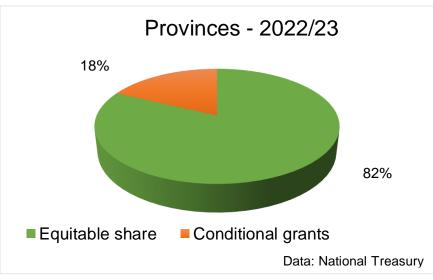

### Funding structures of the different spheres of government

- Provincial equitable share: 82.2 per cent
- Provincial conditional grant: 17.8 per cent
- Local government equitable share: 58 per cent
- Local government conditional grant: 31.9 per cent
- Fuel levy: 10.2 per cent
- To note that the division of revenue is not a total reflection of local government spending

|                                                           | 2022/23     | 2022/23           |
|-----------------------------------------------------------|-------------|-------------------|
|                                                           | Medium-term | % of non interest |
| R billion                                                 | estimates   | allocation        |
| Division of available funds                               |             |                   |
| National departments                                      | 824.7       | 49.60%            |
| Indirect grants                                           | 12.7        | 1.54%             |
| Provinces                                                 | 682.5       | 41.00%            |
| Equitable share                                           | 560.8       | 82.16%            |
| Conditional grants                                        | 121.8       | 17.84%            |
| Local government                                          | 150.6       | 9.10%             |
| Equitable share                                           | 87.3        | 57.96%            |
| Conditional grants                                        | 48.0        | 31.85%            |
| General fuel levy sharing with metros                     | 15.3        | 10.18%            |
| Provisional allocation not assigned to votes <sup>1</sup> | 5.6         | 0.33%             |
| Non-interest allocations                                  | 1 663.5     | 100.00%           |