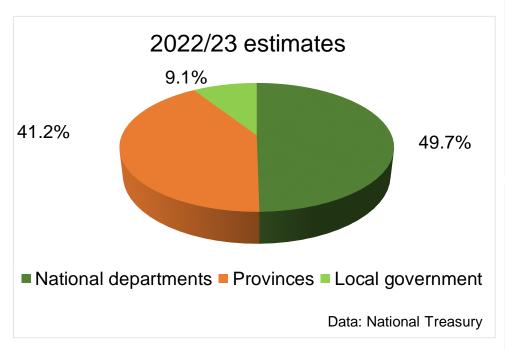

### Funding structures of the different spheres of government

- Provincial equitable share: 82.2 per cent
- Provincial conditional grant: 17.8 per cent
- Local government equitable share: 58 per cent
- Local government conditional grant: 31.9 per cent
- Fuel levy: 10.2 per cent
- To note that the division of revenue is not a total reflection of local government spending

|                                                           | 2022/23     | 2022/23           |
|-----------------------------------------------------------|-------------|-------------------|
|                                                           | Medium-term | % of non interest |
| R billion                                                 | estimates   | allocation        |
| Division of available funds                               |             |                   |
| National departments                                      | 824.7       | 49.60%            |
| Indirect grants                                           | 12.7        | 1.54%             |
| Provinces                                                 | 682.5       | 41.00%            |
| Equitable share                                           | 560.8       | 82.16%            |
| Conditional grants                                        | 121.8       | 17.84%            |
| Local government                                          | 150.6       | 9.10%             |
| Equitable share                                           | 87.3        | 57.96%            |
| Conditional grants                                        | 48.0        | 31.85%            |
| General fuel levy sharing with metros                     | 15.3        | 10.18%            |
| Provisional allocation not assigned to votes <sup>1</sup> | 5.6         | 0.33%             |
| Non-interest allocations                                  | 1 663.5     | 100.00%           |