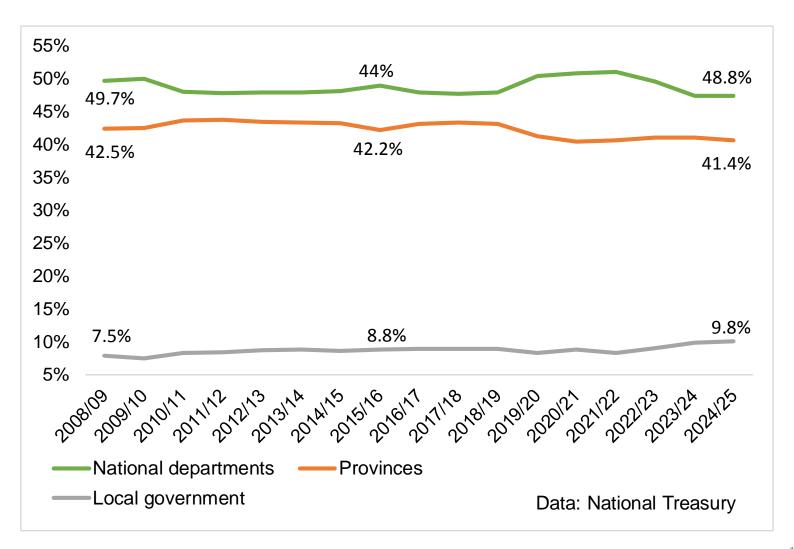

### Changing shares of Division of Revenue from 2008/09

### Changing shares of Division of Revenue from 2008/09 – including debt-service costs