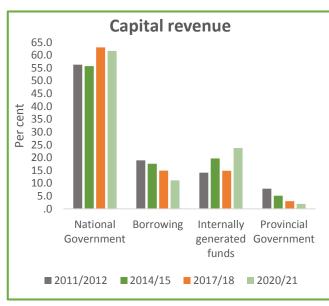

#### Structure of the division of revenue

- National share<sup>1</sup> includes conditional grants to provinces and local government, general fuel levy sharing with metropolitan municipalities, debt-service costs the contingency reserve and provisional allocations
- Provincial share: 28.4 per cent of main budget expenditure
- Local government share: 4.4 per cent of main budget expenditure

|                       | 2022/23    | 2022/23    | 2023/24           | 2024/25   |  |  |
|-----------------------|------------|------------|-------------------|-----------|--|--|
| R million             | Allocation | % of total | Forward estimates |           |  |  |
| National <sup>1</sup> | 1 327 188  | 67.2%      | 1 354 771         | 1 433 054 |  |  |
| Provincial            | 560 757    | 28.4%      | 543 149           | 562 018   |  |  |
| Local                 | 87 311     | 4.4%       | 94 087            | 101 486   |  |  |
| Total                 | 1 975 257  | 100.0%     | 1 992 007         | 2 096 559 |  |  |

### Funding structures of the different spheres of government

- Provincial equitable share: 82.2 per cent
- Provincial conditional grant: 17.8 per cent
- Local government equitable share: 58 per cent
- Local government conditional grant: 31.9 per cent
- Fuel levy: 10.2 per cent
- To note that the division of revenue is not a total reflection of local government spending

|                                                           | 2022/23     | 2022/23           |
|-----------------------------------------------------------|-------------|-------------------|
|                                                           | Medium-term | % of non interest |
| R billion                                                 | estimates   | allocation        |
| Division of available funds                               |             |                   |
| National departments                                      | 824.7       | 49.60%            |
| Indirect grants                                           | 12.7        | 1.54%             |
| Provinces                                                 | 682.5       | 41.00%            |
| Equitable share                                           | 560.8       | 82.16%            |
| Conditional grants                                        | 121.8       | 17.84%            |
| Local government                                          | 150.6       | 9.10%             |
| Equitable share                                           | 87.3        | 57.96%            |
| Conditional grants                                        | 48.0        | 31.85%            |
| General fuel levy sharing with metros                     | 15.3        | 10.18%            |
| Provisional allocation not assigned to votes <sup>1</sup> | 5.6         | 0.33%             |
| Non-interest allocations                                  | 1 663.5     | 100.00%           |