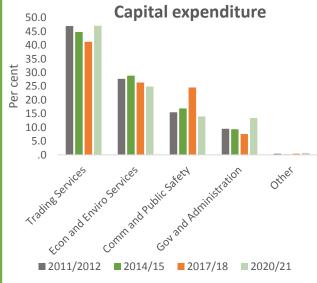

t fiscal framework, with the majority of local government revenues being raised by municipalities themselves
- Poor rural municipalities, however, receive most of their revenue from transfers, while urban municipalities raise the majority of their own revenues
- Research by the Public Affairs Research Institute finds that:
  - The challenges faced by local government are systemic and are the direct result of the unrealistic assumptions that were made in designing the funding model in the 1998 White Paper on Local Government
  - The White Paper assumed that local governments could raise over 70 per cent of their financing requirements through services charges and also made them responsible for providing affordable services to households

#### LG: Capital and operating revenue trends









- LG are self-financing with operating revenue, on average, accounting for more than 85 per cent
- Service charges and transfers are the two largest sources of operating revenue
- CoE and contract services have increased over time as share of expenditure
- Key issues in municipal budgets
  - Growing grant dependence
  - Inadequate maintenance expenditure
  - Outstanding consumer debts
  - Under-pricing of services

# Monitoring performance on service delivery

Example of reporting

Understanding conditional grant allocation criteria

#### DORA: Roles and responsibilities for monitoring

- DPME Monitors the implementation of Annual Performance Plans (QPR System)
- No role for DPME w.r.t the DORA
- National Treasury Determine formats of budget documentation Monitoring of implementation of