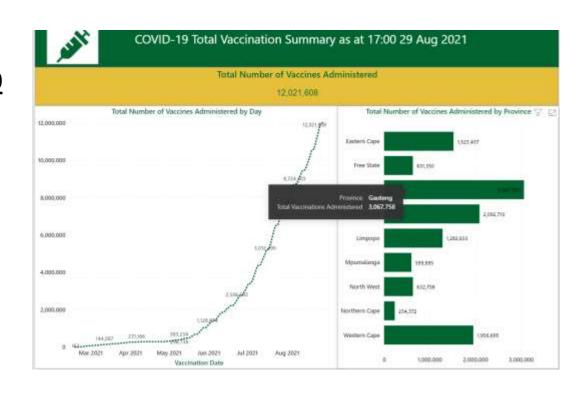

#### VACCINES ADMINISTERED: Sunday 29 08 2021

- **2 803 330** vaccines administered (as of 24<sup>th</sup> Aug. 2021 @ 17h00) ; **Tuesday = 70 520 + 5 802**
- **2 878 543** vaccines administered (as of 25<sup>th</sup> Aug. 2021 @ 21h36); **Wednesday = 69 103 + 6 110**
- **2 952 823** vaccines administered (as of 26<sup>th</sup> Aug. 2021 @ 21h36) ; **Thursday = 68 926 + 5 354**
- **3 032 786** vaccines administered (as of 27<sup>th</sup> Aug. 2021 @ 18h25); <u>Friday = 75 683 + 4 280</u>
- **3 056 869** vaccines administered (as of 28<sup>th</sup> Aug. 2021 @ 18h55); **Saturday = 22 043 + 2 040**

**3 067 758** vaccines administered (as of 29<sup>th</sup> Aug. 2021 @ 16:08); **Sunday = 8 633 + 2 256** 