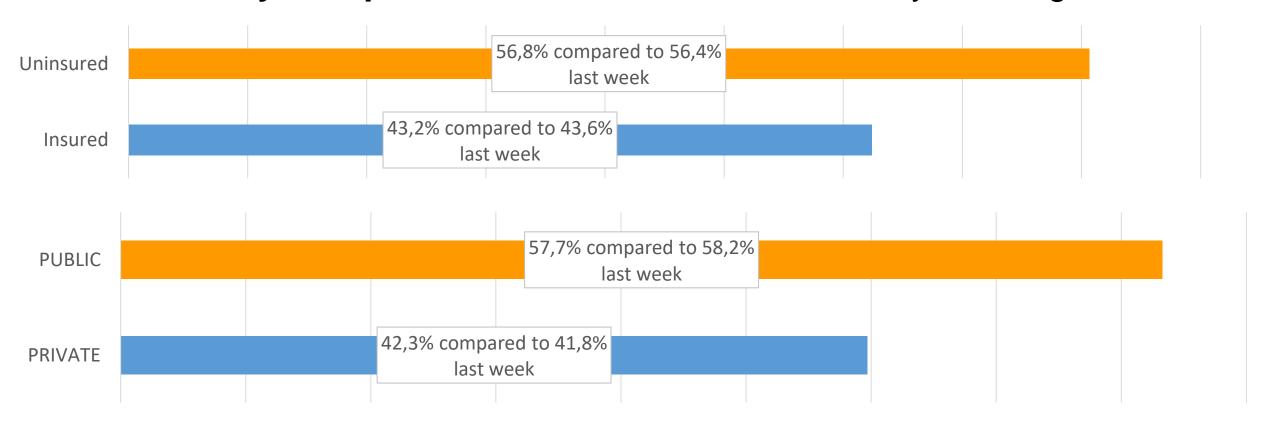

#### VACCINES ADMINISTERED: 44,92 % males vs 55,08 % Females

- Vaccine Update is Greater by Females than Males
- 56,78% of all vaccinated are uninsured indicating a lower uptake amongst the uninsured population

| Number of Vaccines Administered per Gender 28 August 2021 |                      |                         |              |  | % of Vac                | cines Administered pe | er Gender 28 August 2021 |              |
|-----------------------------------------------------------|----------------------|-------------------------|--------------|--|-------------------------|-----------------------|--------------------------|--------------|
| Row Labels                                                | Sum of First Dose    | Sum of Second Dose      | Sum of Total |  | Row Labels              | Sum of First Dose     | Sum of Second Dose       | Sum of Total |
| Female                                                    | 1 291 492            | 403 886                 | 1 695 378    |  | Female                  | 55.08%                | 56.73%                   | 55.46%       |
| Male                                                      | 1 053 454            | 308 037                 | 1 361 491    |  | Male                    | 44.92%                | 43.27%                   | 44.54%       |
| Grand Total                                               | 2 344 946            | 711 923                 | 3 056 869    |  | Grand Total             | 100.00%               | 100.00%                  | 100.00%      |
|                                                           |                      |                         |              |  |                         |                       |                          |              |
|                                                           |                      |                         |              |  |                         |                       |                          |              |
| Number of V                                               | accines Administered | per Insured 28 August 2 | 021          |  | % of Vac                | cines Administered pe | r Insured 28 August 2021 |              |
|                                                           |                      |                         |              |  |                         |                       |                          |              |
| Row Labels                                                | Sum of First Dose    | Sum of Second Dose      | Sum of Total |  | Row Labels              | Sum of First Dose     | Sum of Second Dose       | Sum of Total |
| Medical Aid Supplied                                      | 980 640              | 340 452                 | 1 321 092    |  | Medical Aid Supplied    | 41.82%                | 47.82%                   | 43.22%       |
| No Medical Aid Supplied                                   | 1 364 306            | 371 471                 | 1 735 777    |  | No Medical Aid Supplied | 58.18%                | 52.18%                   | 56.78%       |
| Grand Total                                               | 2 344 946            | 711 923                 | 3 056 869    |  | Grand Total             | 100.00%               | 100.00%                  | 100.00%      |
|                                                           |                      |                         |              |  |                         |                       |                          |              |

#### EQUITY Weekly Comparison: Vaccination Doses, 17 May - 28 August 2021

Ideally: Uninsured = 77% vs 23% insured & Public : Private = 60% : 40%

#### **Conclusion**

Is that the private sector is possibly doing more uninsured = good thing.