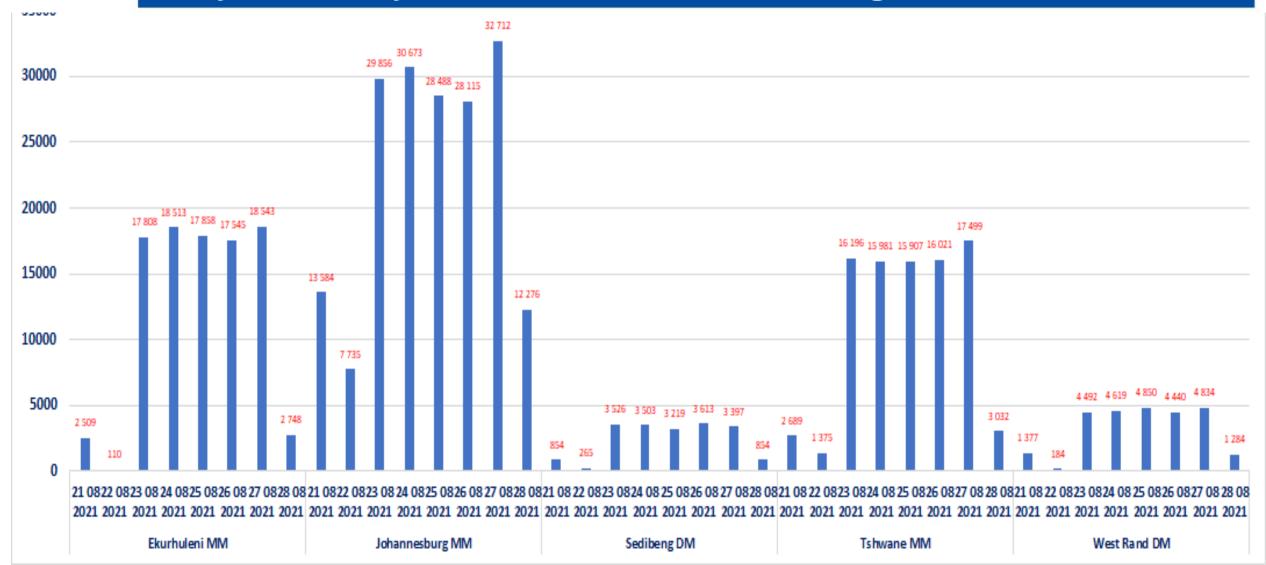

| Grand Total                                               | 2 344 946            | 711 923                 | 3 056 869    |  | Grand Total             | 100.00%               | 100.00%                  | 100.00%      |
|                                                           |                      |                         |              |  |                         |                       |                          |              |

#### EQUITY Weekly Comparison: Vaccination Doses, 17 May - 28 August 2021



Ideally: Uninsured = 77% vs 23% insured & Public : Private = 60% : 40%

#### **Conclusion**

Is that the private sector is possibly doing more uninsured = good thing.

# **Gauteng Province Daily Vaccination Trends**







# Daily Totals By District from 21st -28th August 2021







#### **PUBLIC SECTOR VACCINATIONS: 28-08-2021**

|            | Population | Population vaccinated | % Vaccinated | Fully vaccinated | % Fully Vaccinated   |  |
|------------|------------|-----------------------|--------------|------------------|----------------------|--|
| PHCWs      | 76 916     | 53 058                | 69,0%        | 49 241           | 64,02% vs 14.39% SA  |  |
| Educators* | 132 085    | 85 027                | 64,37%       | 80 578           | 61,00% vs 11,07% SA  |  |
| SANDF      | 27 066     | 9 577                 | 35,38% 8 942 |                  | 33,04%v vs 13,47% SA |  |
| SAPS       | 35 569     | 14 454                | 40,64%       | 13 549           | 38,09% vs 19,21% SA  |  |
| DSD        | 10288      | -                     | -            | -