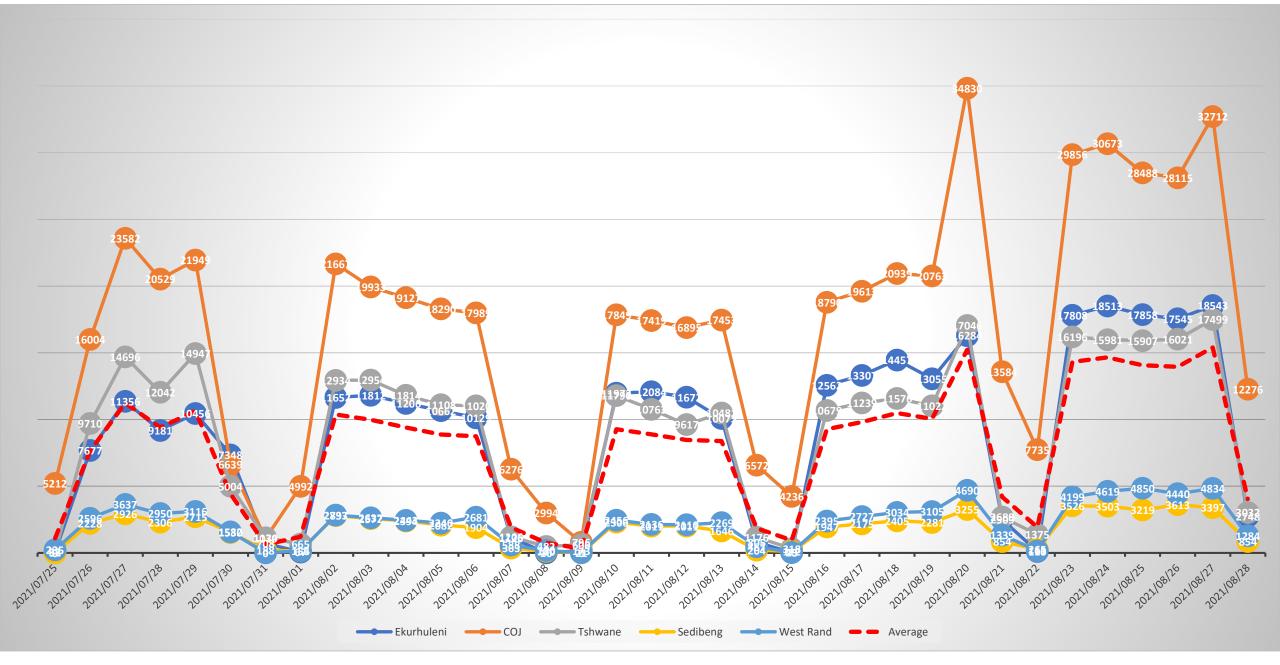

# Gauteng Performance in the Red colour

- The red line shows
   Gauteng's daily
   performance compared
   to other Provinces
- Note the record high of 77,440 on Friday 27<sup>th</sup> August 2021

# **Gauteng Province Daily Vaccination Trends**

# Daily Totals By District from 21st -28th August 2021