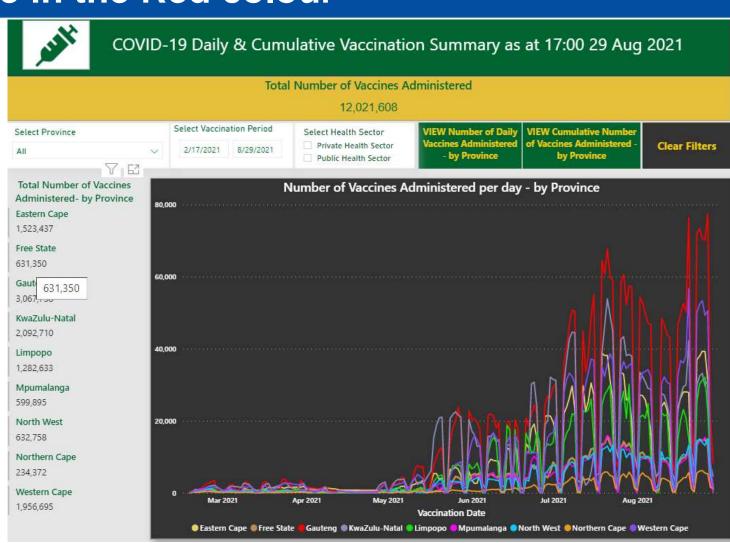

# Gauteng Performance in the Red colour

- The red line shows
   Gauteng's daily
   performance compared
   to other Provinces
- Note the record high of 77,440 on Friday 27<sup>th</sup> August 2021