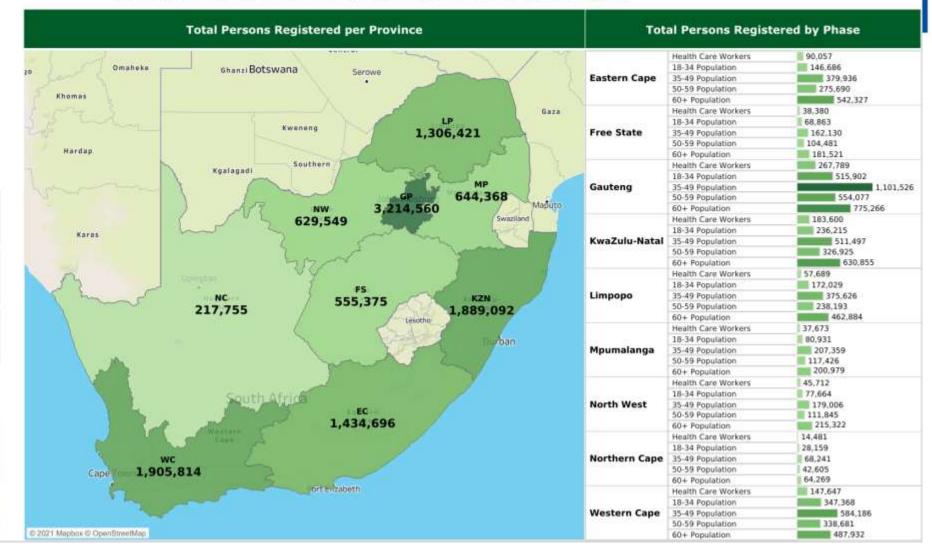

#### **REGISTRATION ON EVDS: 28 08 2021**

• GP = 26.3% of SA Population

#### 3 032 417

(as of 24<sup>th</sup> Aug. 2021 @ 21h11); **Tuesday = 67 872** 

3 084 918

(as of 25<sup>th</sup> Aug. 2021 @ 21h04); Wednesday = 52 501

3 129 375

(as of 26th Aug. 2021 @ 22h29); Thursday = 44 457

3 163 220

(as of 27th Aug. 2021 @ 22h13); Friday = 33 845

3 175 926

(as of 28th Aug. 2021 @ 19h38); **Saturday = 12 706** 

3 214 560

(as of 30 Aug. 2021 @ 16h10); up to Monday = 157,691

• GP = 27,3 % of SA Registrations (of 11 652 839)

• GP = 25,5 % of Vaccines administered (of 12 021 608)

|         | Population | # Reg EVDS | % Reg  |
|---------|------------|------------|--------|
| PHCWs   |            | 267,789    |        |
| 18 - 34 | 5 179 953  | 515,902    | 9,96%  |
| 35 - 49 | 3 570 032  | 1 101 526  | 30,8%  |
| 50 - 59 | 1 347 882  | 554 077    | 15,52% |
| 60+     | 1 346 272  | 775 266    | 57,6%  |